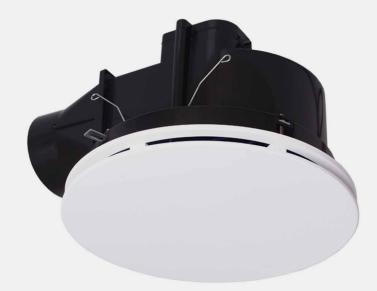

## Denali Round

Exhaust Fan

Breathe easier with the Denali exhaust fan, built for quiet and efficient dehumidification. The side-ducted exhaust is fully enclosed and ideal for bathrooms, though not suitable for installation above the shower.

| Category              | Bathroom                                     |
|-----------------------|----------------------------------------------|
| Colour / Finish       | White                                        |
| Power Rating          | 30W                                          |
| Air Extraction (m³/h) | 270                                          |
| Dimensions (mm)       | DIA <b>275</b> x H <b>28</b> (grille fascia) |
|                       | DIA275 x H223 (overall)                      |
|                       | DIA100 (duct outlet)                         |
| Cutout (mm)           | DIA <b>240</b>                               |
| IP Rating             | IPX2                                         |
| Warranty              | 3 Year Residential                           |