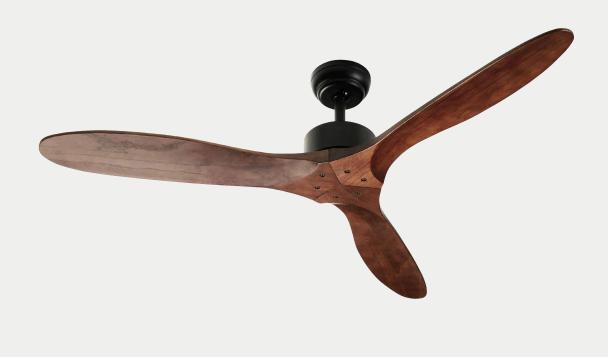

## Helice

3 Blade Ceiling Fan

Versatile Helice fits beautifully into many interior decoration schemes. Think walnut timber-rich farmhouse styles, mid-century modern minimalism or contemporary designs laden with deep tones and tactile finishes.

Category Ceiling Fan Colour / Finish Walnut or natural Materials Metal and wood 28W DC Power Voltage 220-240V AC Remote Control Included Batteries Not included Fan Speeds 6 Speed 155 Airflow (m³/min)

Dimensions (mm) DIA1320 x H340

 Weight
 5600g

 Reversible
 Yes

 No. of Blades
 3

 Blade Pitch
 13°

 Ceiling Pitch
 25°

 Lifespan
 10 years

Warranty 3 Year Residential