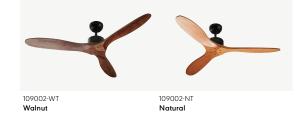

Category Ceiling Fan Colour / Finish Walnut or natural Materials Metal and wood 28W DC Power Voltage 220-240V AC Remote Control Included Batteries Not included Fan Speeds 6 Speed 155 Airflow (m³/min)

Dimensions (mm) DIA1320 x H340