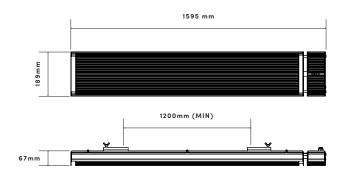

## Soleado

2400W Far Infrared (FIR) Radiant Heater.

Simple to install and even easier to operate, the Soleado 2400W Far Infrared (FIR) Radiant Heater can be controlled remotely. A cosy outdoor setting is only the push of a button away. Features include an adjustable timer, a range of heat settings and heating technology that has proven health benefits.

| Category           | Exterior Heater    |
|--------------------|--------------------|
| Colour / Finish    | Black              |
| Materials          | Aluminium          |
| Power Rating       | 2400W              |
| Power Source       | Plug into GPO      |
| Heat Control Range | 5°C - 35°C         |
| Coverage           | 30m²               |
| Dimensions (mm)    | L1595 × W189       |
| Weight             | 11,400g            |
| Warranty           | 3 Year Residential |