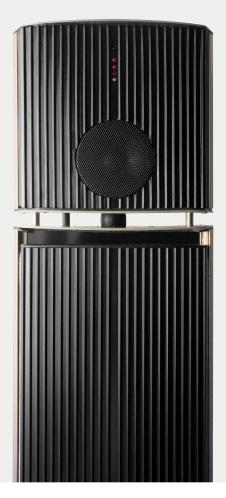

## Soleado

2400W Far Infrared (FIR) Radiant Heater with Bluetooth Speakers.

Simple to install and even easier to operate, the Soleado 2400W Far Infrared (FIR) Radiant Heater with Bluetooth Speakers can be controlled remotely. A cosy outdoor setting is only the push of a button away. Features include an adjustable timer, a range of heat settings and heating technology that has proven health benefits.

| Category           | Exterior Heater    |
|--------------------|--------------------|
| Colour / Finish    | Black              |
| Materials          | Aluminium          |
| Power Rating       | 2400W              |
| Power Source       | Plug into GPO      |
| Heat Control Range | 5°C - 35°C         |
| Coverage           | 30m²               |
| Dimensions (mm)    | L1875 × W189       |
| Weight             | 11,400g            |
| Warranty           | 3 Year Residential |