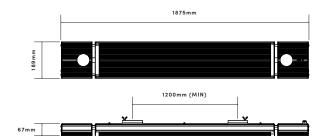

## Soleado

2400W Far Infrared (FIR) Radiant Heater with Bluetooth Speakers.

Simple to install and even easier to operate, the Soleado 2400W Far Infrared (FIR) Radiant Heater with Bluetooth Speakers can be controlled remotely. A cosy outdoor setting is only the push of a button away. Features include an adjustable timer, a range of heat settings and heating technology that has proven health benefits.

| Category           | Exterior Heater    |
|--------------------|--------------------|
| Colour / Finish    | Black              |
| Materials          | Aluminium          |
| Power Rating       | 2400W              |
| Power Source       | Plug into GPO      |
| Heat Control Range | 5°C - 35°C         |
| Coverage           | 30m²               |
| Dimensions (mm)    | L1875 × W189       |
| Weight             | 11,400g            |
| Warranty           | 3 Year Residential |