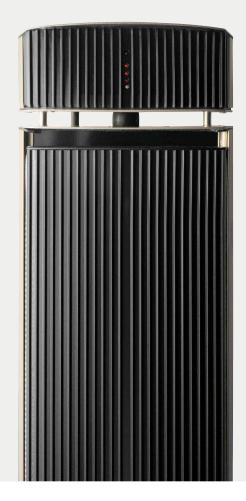

## Soleado

2400W Far Infrared (FIR) Radiant Heater.

Simple to install and even easier to operate, the Soleado 2400W Far Infrared (FIR) Radiant Heater can be controlled remotely. A cosy outdoor setting is only the push of a button away. Features include an adjustable timer, a range of heat settings and heating technology that has proven health benefits.

| Category           | Exterior Heater    |
|--------------------|--------------------|
| Colour / Finish    | Black              |
| Materials          | Aluminium          |
| Power Rating       | 2400W              |
| Power Source       | Plug into GPO      |
| Heat Control Range | 5°C - 35°C         |
| Coverage           | 30m²               |
| Dimensions (mm)    | L1595 × W189       |
| Weight             | 11,400g            |
| Warranty           | 3 Year Residential |