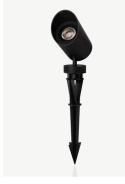

| DIA <b>55</b> x H <b>91</b> (module)<br>DIA <b>40</b> x H <b>7</b> (base plate) |
| Dimmable        | Yes                                                                             |
| Beam Angle      | 36°                                                                             |
| CRI             | >90                                                                             |
| IP Rating       | IP65                                                                            |
| Lifespan        | 40,000+ hours                                                                   |
| Warranty        | 3 Year Residential                                                              |
|                 |                                                                                 |



Optional Spike