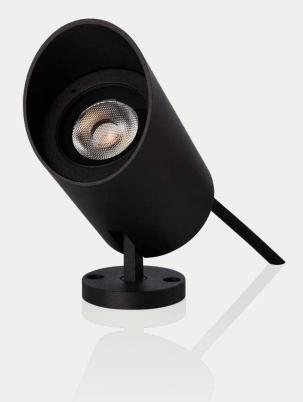

## Elena 7

7W LED Landscaping Light

This low glare landscape light is ideal for highlighting key areas of the garden such as trees, water features or sculptures, and to aid with path safety.

| Category        | Landscaping Light                                                               |
|-----------------|---------------------------------------------------------------------------------|
| Colour / Finish | Black                                                                           |
| Materials       | Aluminium                                                                       |
| Power Rating    | 7W                                                                              |
| Voltage         | 24V                                                                             |
| Light Output    | 560 lumens                                                                      |
| Colour Temp.    | 3000K                                                                           |
| Dimensions (mm) | DIA <b>55</b> x H <b>91</b> (module)<br>DIA <b>40</b> x H <b>7</b> (base plate) |
| Dimmable        | Yes                                                                             |
| Beam Angle      | 36°                                                                             |
| CRI             | >90                                                                             |
| IP Rating       | IP65                                                                            |
| Lifespan        | 40,000+ hours                                                                   |
| Warranty        | 3 Year Residential                                                              |
|                 |                                                                                 |