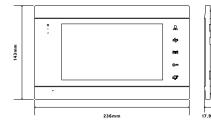

## INDOOR UNIT

| Monitor               | 7" TFT LCD screen                            |
|-----------------------|----------------------------------------------|
| Resolution            | 1024 x 600px                                 |
| Memory                | Support max. 32G TF Card                     |
| System Capacity       | 6 indoor units + 2 outdoor units + 2 cameras |
| Intercom Mode         | Hands-free dual communication                |
| Conversation Duration | 120 seconds                                  |
| Material              | Acrylic housing                              |
| Power Consumption     | 400mA max.                                   |
| Power Supply          | External power DC12V                         |
| Operating Temp.       | -10°C~+60°C                                  |
| Installation          | Surface mount                                |
| Warranty              | 3 Year Residential                           |