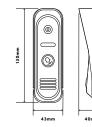

## DOOR MODULE

Camera LED Light CVBS/AHD Signal Power Power Consumption Audio Connection Operating Temp. IP Rating Installation Warranty 2.8mm 110° wide angle lens IR LED Light (120°) Switch by outdoor unit Powered from intercom screen 200mA max. Two-way 2-pair shielded AV cable (not included) -40°C~+50°C IP65 Surface mount 3 Year Residential