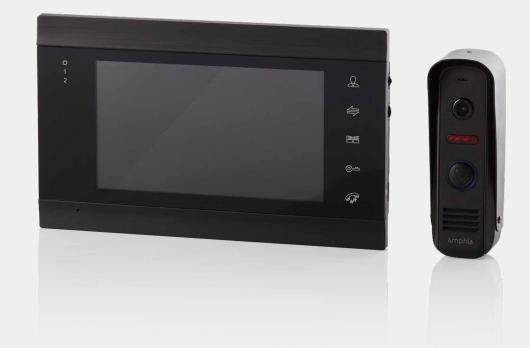

## INDOOR UNIT

| Monitor               | 7" TFT LCD screen                            |
|-----------------------|----------------------------------------------|
| Resolution            | 1024 x 600px                                 |
| Memory                | Support max. 32G TF Card                     |
| System Capacity       | 6 indoor units + 2 outdoor units + 2 cameras |
| Intercom Mode         | Hands-free dual communication                |
| Conversation Duration | 120 seconds                                  |
| Material              | Acrylic housing                              |
| Power Consumption     | 400mA max.                                   |
| Power Supply          | External power DC12V                         |
| Operating Temp.       | -10°C~+60°C                                  |
| Installation          | Surface mount                                |
| Warranty              | 3 Year Residential                           |

## DOOR MODULE

Camera LED Light CVBS/AHD Signal Power Power Consumption Audio Connection Operating Temp. IP Rating Installation Warranty 2.8mm 110° wide angle lens IR LED Light (120°) Switch by outdoor unit Powered from intercom screen 200mA max. Two-way 2-pair shielded AV cable (not included) -40°C~+50°C IP65 Surface mount 3 Year Residential