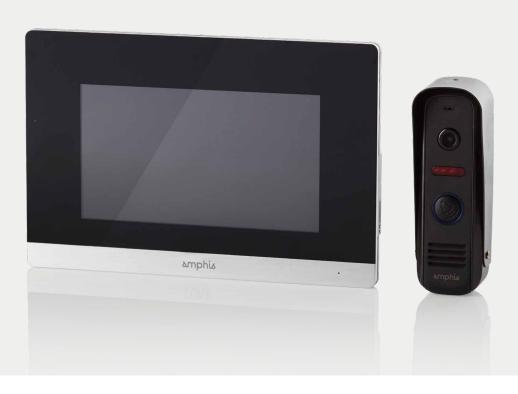

## Signature 2 Touch Intercom

7" TFT Touch Screen Video Intercom

## INDOOR UNIT

Monitor 7" TFT LCD touch screen

Resolution 1024 x 600px

Memory Support max. 32G TF Card

System Capacity 10 indoor units + 6 outdoor units + 6 cameras

 Intercom Mode
 Two way intercom

 Material
 Metal housing

## DOOR MODULE

Camera 2.8mm 110° wide angle lens
LED Light IR LED Light (120°)

CVBS/AHD Signal Switch by outdoor unit

Power Powered from intercom screen

Power Consumption 200mA max.
Audio Two-way

Connection 2-pair shielded AV cable (not included)