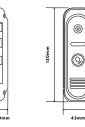

## DOOR MODULE

Camera 2.8mm 110 ° wide angle lens
LED Light IR LED Light (120 °)
CVBS/AHD Signal Switch by outdoor unit
Power Powered from intercom screen

Power Consumption 200mA max.
Audio Two-way

Connection 2-pair shielded AV cable (not included)

Operating Temp. -40°C~+50°C

IP Rating IP65

Installation Surface mount
Warranty 3 Year Residential