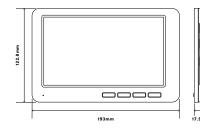

## INDOOR UNIT

Monitor 7" TFT LCD screen
Resolution 800 x 480px

Memory Built-in 8M memory for snapshot

System Capacity 6 indoor units + 2 outdoor units + 2 cameras

Intercom Mode Hands-free dual communication

Conversation Duration 120 seconds
Material Plastic housing
Power Consumption 500mA max.

Power Supply External power DC15V or external 100-240V AC

Operating Temp. -10 °C ~+60 °C
Installation Surface mount
Warranty 3 Year Residential