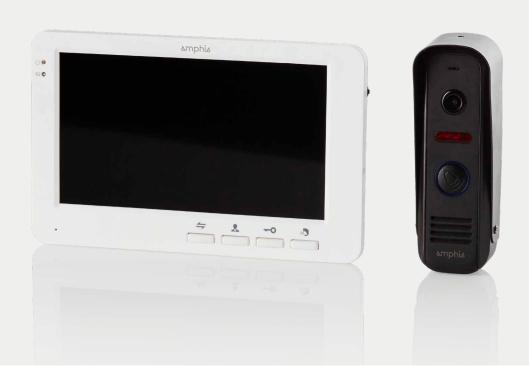

## **Accent 2 Intercom**

HD Video Intercom

## INDOOR UNIT

Monitor 7" TFT LCD screen
Resolution 800 x 480px

Memory Built-in 8M memory for snapshot

System Capacity 6 indoor units + 2 outdoor units + 2 cameras

Intercom Mode Hands-free dual communication

## DOOR MODULE

Camera 2.8mm 110 ° wide angle lens
LED Light IR LED Light (120 °)
CVBS/AHD Signal Switch by outdoor unit
Power Powered from intercom screen

Power Consumption 200mA max.
Audio Two-way

Connection 2-pair shielded AV cable (not included)