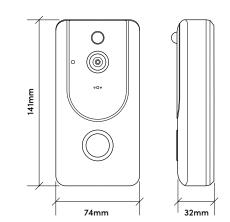

## **KT** Smart WiFi Video Doorbell

Energy efficient smart WiFi video doorbell with high quality two-way intercom.

| Sensor      | PIR motion detection                                                                          |
|-------------|-----------------------------------------------------------------------------------------------|
| Video       | 1280px x 720px @25fps                                                                         |
| Audio       | Two-way voice, built-in speaker and microphone                                                |
| View Angle  | 166° horizontal                                                                               |
| Day & Night | Yes                                                                                           |
| Storage     | Supports SD card 8G/16G/32G                                                                   |
| Recording   | Supports smart phone record,<br>records video playback                                        |
| Screen Shot | Supports smart phone screen shots                                                             |
| Messaging   | Push messages sent within 1s-2s                                                               |
| Share       | QR code sharing. Supports a maximum of 7 authenticated users, supporting 3 simultaneous views |