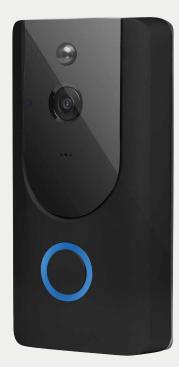

## **KT** Smart WiFi Video Doorbell

Energy efficient smart WiFi video doorbell with high quality two-way intercom.

| Sensor      | PIR motion detection                                                                          |
|-------------|-----------------------------------------------------------------------------------------------|
| Video       | 1280px x 720px @25fps                                                                         |
| Audio       | Two-way voice, built-in speaker and microphone                                                |
| View Angle  | 166° horizontal                                                                               |
| Day & Night | Yes                                                                                           |
| Storage     | Supports SD card 8G/16G/32G                                                                   |
| Recording   | Supports smart phone record,<br>records video playback                                        |
| Screen Shot | Supports smart phone screen shots                                                             |
| Messaging   | Push messages sent within 1s-2s                                                               |
| Share       | QR code sharing. Supports a maximum of 7 authenticated users, supporting 3 simultaneous views |