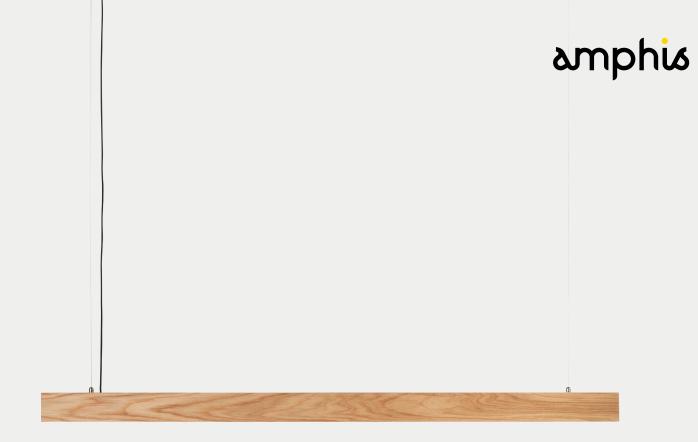

## Cora 18

Plywood Linear Pendant

The Cora collection of linear pendants embody quintessential Japandi design with a combination of organic texture, clean lines and attention to detail and quality. Each pendant is made with Australian pressed plywood housing an LED strip light and is assembled by hand in Australia.

Sassafras

106518-AO-WW American Oak

106518-WT-WW Walnut

| Category        | Pendant                           |
|-----------------|-----------------------------------|
| Colour / Finish | American oak, sassafras or walnut |
| Materials       | Plywood                           |
| Dimensions (mm) | W1800 × D60 × H90                 |
| Suspension      | 1900mm                            |
| Dimmable        | Yes                               |
| Globe           | In-built LED                      |
| Warranty        | 3 Year Residential                |