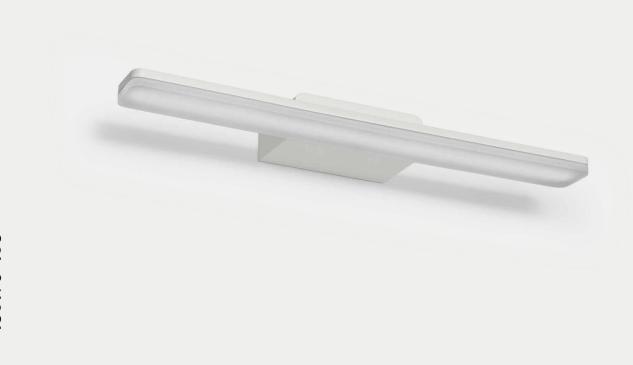

## Asan

IP44 LED Wall Light

This sleek wall light looks good inside and outside. It's ideal for the bathroom, mounted above a mirror. Or it can be used to highlight your favourite works of art.

Category Wall Light
Colour / Finish Black or white

Materials Aluminium and acrylic

 Power
 12W

 Voltage
 110-220V

 Colour Temp.
 3000K

Dimensions (mm)  $W450 \times D115 \times H40$ 

Beam Angle 180°
CRI >80
IP Rating IP44
Lamp In-built LED
Warranty 3 Year Residential