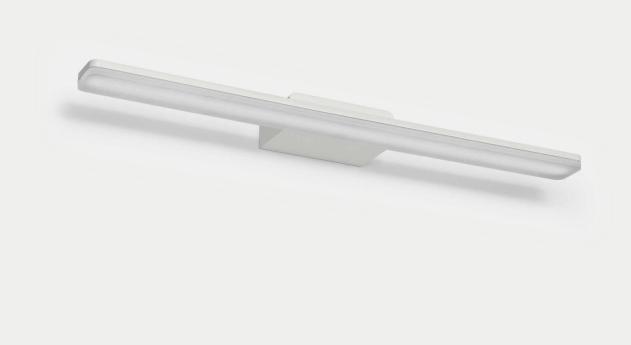

## Asan

IP44 LED Wall Light

This sleek wall light looks good inside and outside. It's ideal for the bathroom, mounted above a mirror. Or it can be used to highlight your favourite works of art.

Category Wall Light
Colour / Finish White

Materials Aluminium and acrylic

 Power
 18W

 Voltage
 110-220V

 Colour Temp.
 3000K

Dimensions (mm)  $W600 \times D115 \times H40$ 

Beam Angle 180°
CRI >80
IP Rating IP44
Lamp In-built LED
Warranty 3 Year Residential