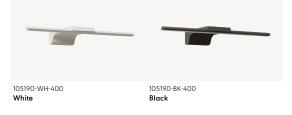

| Category        | Wall Light                |
|-----------------|---------------------------|
| Colour / Finish | White or black            |
| Materials       | Aluminium and acrylic     |
| Power           | 10W                       |
| Input Voltage   | 220-240V AC               |
| Light Output    | 600 lumens                |
| Colour Temp.    | 3000K                     |
| Dimensions (mm) | $W405\timesD180\timesH50$ |
| Weight (g)      | 590                       |
| Beam Angle      | 140°                      |
| CRI             | >80                       |
| IP Rating       | IP20                      |
| Globe           | In-built Epistar LED      |
| Warranty        | 3 Year Residential        |
|                 |                           |