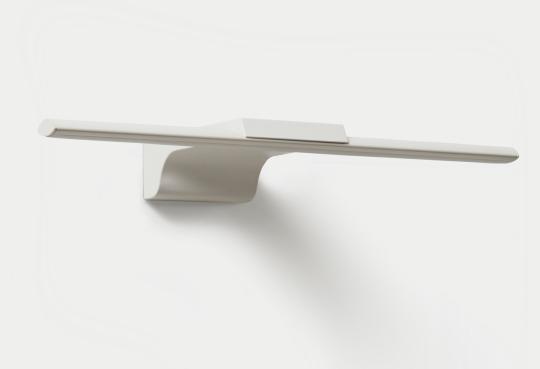

## Seymour 400

LED Wall Light

The Seymour series delivers versatility to your interiors. Install in a home office or living space as a regular wall light or place above your favourite artwork to invite guests for a closer look.