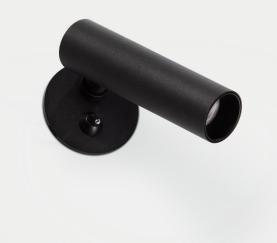

## Herbert

Aluminium Wall Light

A cylindrical wall light with an articulating light source, ideal for task or accent lighting. Herbert is well suited for contemporary, minimalist and conservatively styled spaces.

| Category        | Wall Light                                                        |
|-----------------|-------------------------------------------------------------------|
| Colour / Finish | Black                                                             |
| Materials       | Aluminium                                                         |
| Power           | 3W                                                                |
| Light Output    | 320 lumens                                                        |
| Colour Temp.    | 3000K                                                             |
| Dimensions (mm) | DIA <b>55</b> x D <b>3</b> (ba<br>DIA <b>30</b> x L <b>110</b> (h |
| IP Rating       | IP20                                                              |
| Globe           | In-built LED                                                      |
| Warranty        | 3 Year Resident                                                   |
|                 |                                                                   |