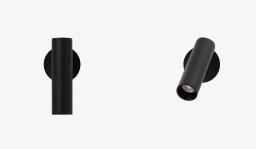

## Herbert

Aluminium Wall Light

A cylindrical wall light with an articulating light source, ideal for task or accent lighting. Herbert is well suited for contemporary, minimalist and conservatively styled spaces.

| Category        | Wall Light                                                        |
|-----------------|-------------------------------------------------------------------|
| Colour / Finish | Black                                                             |
| Materials       | Aluminium                                                         |
| Power           | 3W                                                                |
| Light Output    | 320 lumens                                                        |
| Colour Temp.    | 3000K                                                             |
| Dimensions (mm) | DIA <b>55</b> x D <b>3</b> (ba<br>DIA <b>30</b> x L <b>110</b> (h |
| IP Rating       | IP20                                                              |
| Globe           | In-built LED                                                      |
| Warranty        | 3 Year Resident                                                   |
|                 |                                                                   |