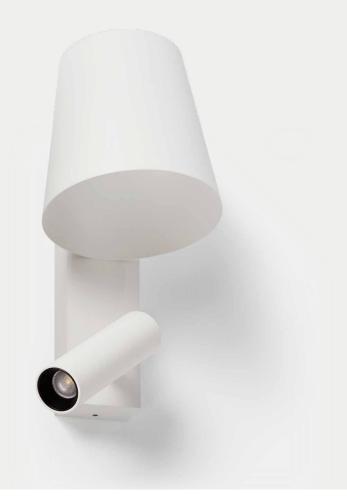

## Atwood

Aluminium Wall Light

A beautifully-designed reading lamp with a swivelling light source under a minimalist shade. Tilt the light towards your book while reading or direct the light up into the shade for soft ambient illumination throughout the room.

| Category        | Wall Light                                                                                                             |
|-----------------|------------------------------------------------------------------------------------------------------------------------|
| Colour / Finish | White                                                                                                                  |
| Materials       | Aluminium                                                                                                              |
| Power           | 3W                                                                                                                     |
| Light Output    | 180 lumens                                                                                                             |
| Colour Temp.    | 3000K                                                                                                                  |
| Dimensions (mm) | DIA <b>30</b> x H <b>110</b> (light)<br>DIA115 x H115 (shade)<br>W <b>80</b> x D <b>30</b> x H1 <b>35</b> (base plate) |
| IP Rating       | IP20                                                                                                                   |
| Globe           | In-built LED                                                                                                           |
| Warranty        | 3 Year Residential                                                                                                     |