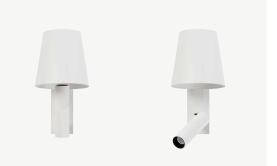

## Atwood

Aluminium Wall Light

A beautifully-designed reading lamp with a swivelling light source under a minimalist shade. Tilt the light towards your book while reading or direct the light up into the shade for soft ambient illumination throughout the room.

| Category        | Wall Light                                                                                                             |
|-----------------|------------------------------------------------------------------------------------------------------------------------|
| Colour / Finish | White                                                                                                                  |
| Materials       | Aluminium                                                                                                              |
| Power           | 3W                                                                                                                     |
| Light Output    | 180 lumens                                                                                                             |
| Colour Temp.    | 3000K                                                                                                                  |
| Dimensions (mm) | DIA <b>30</b> x H <b>110</b> (light)<br>DIA115 x H115 (shade)<br>W <b>80</b> x D <b>30</b> x H1 <b>35</b> (base plate) |
| IP Rating       | IP20                                                                                                                   |
| Globe           | In-built LED                                                                                                           |
| Warranty        | 3 Year Residential                                                                                                     |