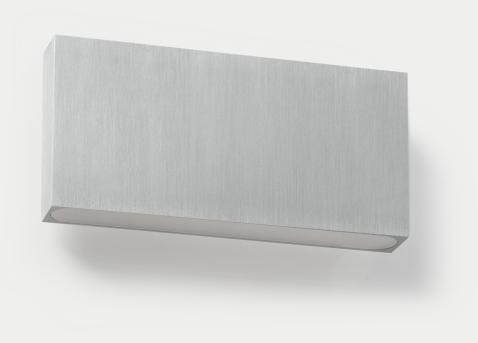

## Goelz

IP65 Aluminium Exterior Light

An aluminium wall light in two size variants. This simple fixture shines from above and below, and is ideal for illuminating outdoor areas.

105182BA-100 Brushed aluminium 100 105182BA-200 Brushed aluminium 200

| Category        | Wall Light                           |
|-----------------|--------------------------------------|
| Colour / Finish | Brushed aluminium                    |
| Materials       | Aluminium                            |
| Power           | 6W / 10W                             |
| Light Output    | 600 / 1000 lumens                    |
| Colour Temp.    | 3000K                                |
| Dimensions (mm) | W110 x D25 x H90<br>W200 x D45 x H94 |
| Weight          | 470g / 600g                          |
| IP Rating       | IP54                                 |
| Lamp            | In-built LED                         |
| Warranty        | 3 Year Residential                   |
|                 |                                      |