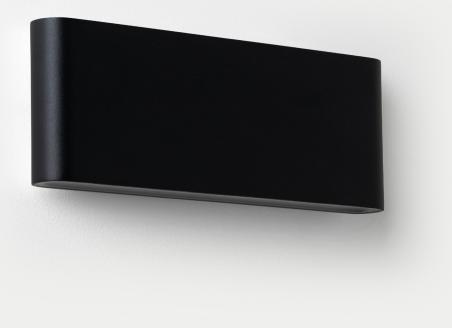

## Goelz

IP65 Aluminium Exterior Light

An aluminium wall light in two size variants. This simple fixture shines from above and below, and is ideal for illuminating outdoor areas.

105182BK-100 Black 100 105182WH-100 White 100

105182BK-200 Black 200 105182WH-200 White 200

| Category        | Wall Light                           |
|-----------------|--------------------------------------|
| Colour / Finish | Black or white                       |
| Materials       | Aluminium                            |
| Power           | 6W / 10W                             |
| Light Output    | 670 / 1050 lumens                    |
| Colour Temp.    | 3000K                                |
| Dimensions (mm) | W135 x D30 x H90<br>W175 x D30 x H90 |
| Weight          | 470g / 600g                          |
| CRI             | >80                                  |
| IP Rating       | IP65                                 |
| Lamp            | In-built LED                         |
| Warranty        | 3 Year Residential                   |