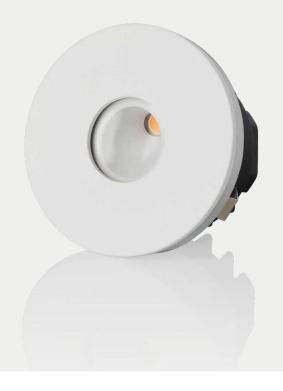

## Cambio Wall Washer

Recessed Wall Washer LED Downlight

This series of mini downlights delivers powerful illumination in a tiny package. Suitable for use in wet areas such as the bathroom or kitchen, and featuring a fascia that snaps on easily with magnets, this low wattage, low glare downlight will fulfil multiple interior design needs.