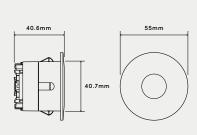

 Dimensions (mm)
 DIA55 x D40.6

 Cutout (mm)
 DIA45

Cutout (mm) DIA
CBUS Ready No
Dimmable Yes

Beam Angle 20° (asymmetric)

 CRI
 >90

 IP Rating
 IP54

 IC Rating
 IC-4

Globe Bridgelux COB
Lifespan 40,000 hours
Warranty 3 Year Residential