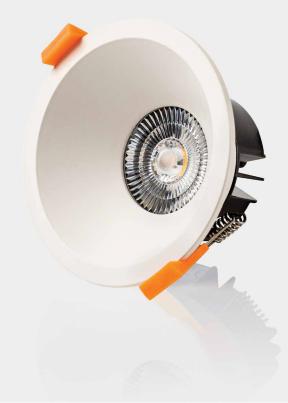

## Designer 2

9W Tri-colour Downlight

The 9W Designer 2 recessed downlight is a high quality fixture with a clean, modern finish. This product is ideal for use in both residential and light-commercial new construction and retrofit applications.

| Category        | Downlight                    |
|-----------------|------------------------------|
| Colour / Finish | White or black               |
| Fascia          | Square-edge                  |
| Materials       | Polycarbonate and aluminium  |
| Power Rating    | 9W                           |
| Voltage         | 200-240V AC                  |
| Light Output    | 750-910 lumens               |
| Colour Temp.    | 3000K / 4000K / 5000K        |
| Dimensions (mm) | DIA <b>100</b> × H <b>65</b> |
| Cutout (mm)     | DIA <b>88-90</b>             |
| CBUS Ready      | Yes                          |
| Dimmable        | Yes                          |
| Beam Angle      | 60°                          |
| CRI             | >80                          |
| IP Rating       | IP54                         |
| IC Rating       | IC-4 (with cover)            |
| Lifespan        | 40,000+ Hours                |
| Warranty        | 3 Years Residential          |
|                 |                              |