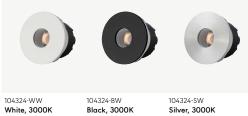

104324-WW White, 3000K 104324-WN White, 4000K

. 104324-BN **Black, 4000K** 

104324-SN Silver, 4000K