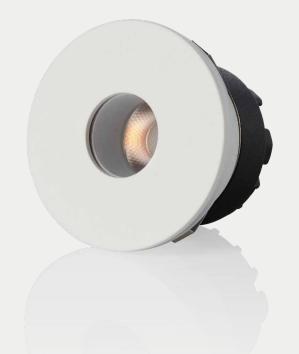

## **Cambio Pinhole**

Recessed Pinhole LED Downlight

This series of mini downlights delivers powerful illumination in a tiny package. Suitable for use in wet areas such as the bathroom or kitchen, and featuring a fascia that snaps on easily with magnets, this low wattage, low glare downlight will fulfil multiple interior design needs.

| Category<br>Colour / Finish<br>Materials<br>Power Rating<br>Input Voltage | Downlight<br>Black, white or silver<br>Aluminium<br>5W<br>200-240V |
|---------------------------------------------------------------------------|--------------------------------------------------------------------|
| Driver Output Voltage                                                     | 30-40V DC                                                          |
| Light Output                                                              | 220-345 lumens                                                     |
| Colour Temp.                                                              | 3000K or 4000K                                                     |
| Dimensions (mm)                                                           | DIA55 x D40.6                                                      |
| Cutout (mm)                                                               | DIA <b>45</b>                                                      |
| CBUS Ready                                                                | No                                                                 |
| Dimmable                                                                  | Yes                                                                |
| Beam Angle                                                                | 36°                                                                |
| CRI                                                                       | >90                                                                |
| IP Rating                                                                 | IP54                                                               |
| IC Rating                                                                 | IC-4                                                               |
| Globe                                                                     | Bridgelux COB                                                      |
| Lifespan                                                                  | 40,000 hours                                                       |
| Warranty                                                                  | 3 Year Residential                                                 |