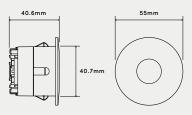

| Category<br>Colour / Finish<br>Materials<br>Power Rating<br>Input Voltage | Downlight<br>Black, white or silver<br>Aluminium<br>5W<br>200-240V |
|---------------------------------------------------------------------------|--------------------------------------------------------------------|
| Driver Output Voltage                                                     | 30-40V DC                                                          |
| Light Output                                                              | 220-345 lumens                                                     |
| Colour Temp.                                                              | 3000K or 4000K                                                     |
| Dimensions (mm)                                                           | DIA55 x D40.6                                                      |
| Cutout (mm)                                                               | DIA <b>45</b>                                                      |
| CBUS Ready                                                                | No                                                                 |
| Dimmable                                                                  | Yes                                                                |
| Beam Angle                                                                | 36°                                                                |
| CRI                                                                       | >90                                                                |
| IP Rating                                                                 | IP54                                                               |
| IC Rating                                                                 | IC-4                                                               |
| Globe                                                                     | Bridgelux COB                                                      |
| Lifespan                                                                  | 40,000 hours                                                       |
| Warranty                                                                  | 3 Year Residential                                                 |