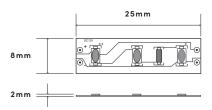

Constant voltage driver sold separately.

| Category        | Strip Lighting     |
|-----------------|--------------------|
| Colour / Finish | Aluminium          |
| Power Rating    | 9.6W/m             |
| Colour Temp.    | 3000К, 4000К       |
| Voltage         | 12V DC             |
| Driver          | 12V DC             |
|                 | Constant Voltage   |
| Modular         | Connect up to 10m  |
| Wiring          | Parallel           |
| LEDs Per Metre  | 120                |
| Cut Increments  | 25mm (3 LEDs)      |
| Dimensions (mm) | L1000              |
| CRI             | >80                |
| Warranty        | 3 Year Residential |