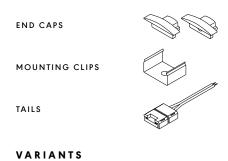

## Flanged

Aluminium Housing with Strip Light

This strip light bundle includes a flanged aluminium extrusion with end caps and clips for easy connection up to 10 metres. The housing can be either recessed or surface mounted, allowing for versatile usage in kitchens, under cabinets and decorative applications.

## INCLUDED COMPONENTS

| SKU    | IP RATING | COLOUR TEMP. |
|--------|-----------|--------------|
| 104047 | IP20      | 3000K        |
| 104048 | IP20      | 4000K        |
| 104193 | IP65      | 3000K        |
| 104194 | IP65      | 4000K        |