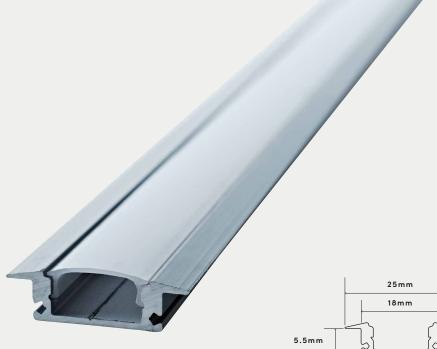

## Flanged

Aluminium Housing with Strip Light

This strip light bundle includes a flanged aluminium extrusion with end caps and clips for easy connection up to 10 metres. The housing can be either recessed or surface mounted, allowing for versatile usage in kitchens, under cabinets and decorative applications.

Constant voltage driver sold separately.

| Category        | Strip Lighting     |
|-----------------|--------------------|
| Colour / Finish | Aluminium          |
| Power Rating    | 9.6W/m             |
| Colour Temp.    | 3000К, 4000К       |
| Voltage         | 12V DC             |
| Driver          | 12V DC             |
|                 | Constant Voltage   |
| Modular         | Connect up to 10m  |
| Wiring          | Parallel           |
| LEDs Per Metre  | 120                |
| Cut Increments  | 25mm (3 LEDs)      |
| Dimensions (mm) | L1000              |
| CRI             | >80                |
| Warranty        | 3 Year Residential |