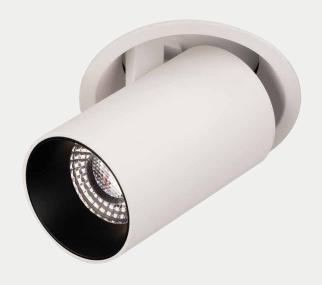

## Perri 13W

13W LED Downlight

This cylindrical downlight has a myriad of applications due to its ability hang from the ceiling and face any direction with its articulating arm, or retract completely into its base and point directly downwards.