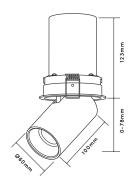

Category Downlight
Colour / Finish Black or white
Materials Aluminium
Power Rating 13W

 Light Output
 1170 lumens

 Colour Temp.
 3000K or 4000K

 Dimensions (mm)
 DIA60 x L100 (module) DIA98 x L123 (housing)

100-240V AC

Cutout (mm) DIA90
Dimmable Yes
Beam Angle 50°
CRI >90
IP Rating IP20

Voltage

Lifespan 40,000 hours
Warranty 3 Year Residential

104019-WW-50 White, 3000K 104019-WN-50 White, 4000K

104019-BW-50 Black, 3000K 104019-BN-50 Black, 4000K