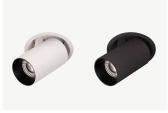

Category Downlight
Colour / Finish Black or white
Materials Aluminium
Power Rating 13W

 Light Output
 1170 lumens

 Colour Temp.
 3000K or 4000K

 Dimensions (mm)
 DIA60 x L100 (module) DIA98 x L123 (housing)