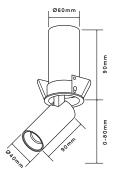

| Category        | Downlight                                                                     |
|-----------------|-------------------------------------------------------------------------------|
| Colour / Finish | Black or white                                                                |
| Materials       | Aluminium                                                                     |
| Power Rating    | 7W                                                                            |
| Voltage         | 100-240V AC                                                                   |
| Light Output    | 550 lumens                                                                    |
| Colour Temp.    | 3000K or 4000K                                                                |
| Dimensions (mm) | DIA <b>40</b> x L <b>90</b> (module)<br>DIA <b>60</b> x L <b>90</b> (housing) |
| Cutout (mm)     | DIA <b>55</b>                                                                 |
| Dimmable        | Yes                                                                           |
| Beam Angle      | 60°                                                                           |
| CRI             | >90                                                                           |
| IP Rating       | IP20                                                                          |
| Lifespan        | 40,000 hours                                                                  |