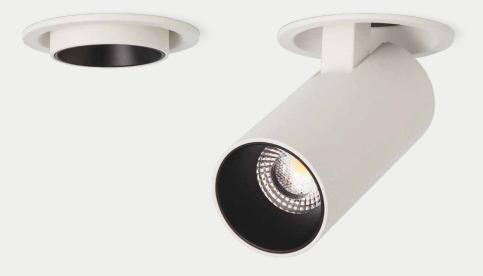

## Perri 7W

7W LED Downlight

This cylindrical downlight has a myriad of applications due to its ability hang from the ceiling and face any direction with its articulating arm, or retract completely into its base and point directly downwards.

| Category        | Downlight                                                                     |
|-----------------|-------------------------------------------------------------------------------|
| Colour / Finish | Black or white                                                                |
| Materials       | Aluminium                                                                     |
| Power Rating    | 7W                                                                            |
| Voltage         | 100-240V AC                                                                   |
| Light Output    | 550 lumens                                                                    |
| Colour Temp.    | 3000K or 4000K                                                                |
| Dimensions (mm) | DIA <b>40</b> x L <b>90</b> (module)<br>DIA <b>60</b> x L <b>90</b> (housing) |
| Cutout (mm)     | DIA <b>55</b>                                                                 |
| Dimmable        | Yes                                                                           |
| Beam Angle      | 60°                                                                           |
| CRI             | >90                                                                           |
| IP Rating       | IP20                                                                          |
| Lifespan        | 40,000 hours                                                                  |