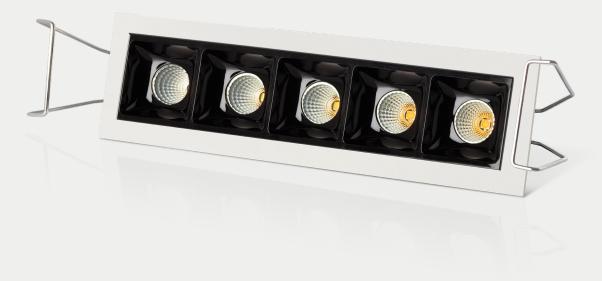

## Blake 5

5 x 2W Recessed LED Downlight

A contemporary recessed downlight with multiple lights in the same fitting for increased illumination.

| Category        | Downlight                                     |
|-----------------|-----------------------------------------------|
| Colour / Finish | Matt white                                    |
| Materials       | Aluminium                                     |
| Power Rating    | 10W                                           |
| Voltage         | 220-240V AC                                   |
| Light Output    | 800 lumens                                    |
| Colour Temp.    | 3000K                                         |
| Dimensions (mm) | $\text{W148}\times\text{D45}\times\text{H57}$ |
| Cutout (mm)     | $\text{W140}\times\text{D37}$                 |
| Beam Angle      | 34°                                           |
| CRI             | >90                                           |
| IP Rating       | IP20                                          |
| Lifespan        | 40,000 hours                                  |
| Warranty        | 3 Year Residential                            |