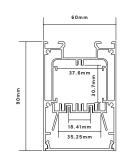

Category Strip Light
Colour / Finish White

Materials Aluminium & acrylic
Power Rating 20W per metre
Light Output 800Im per metre
Colour Temp. 3000K / 4000K

Driver Dimmable driver, mounted internally

Dimensions (mm) W60 x H90