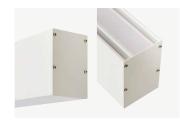

Category Strip Light
Colour / Finish White

Materials Aluminium & acrylic
Power Rating 20W per metre
Light Output 800Im per metre
Colour Temp. 3000K / 4000K

Driver Dimmable driver, mounted internally

Dimensions (mm) W60 x H90