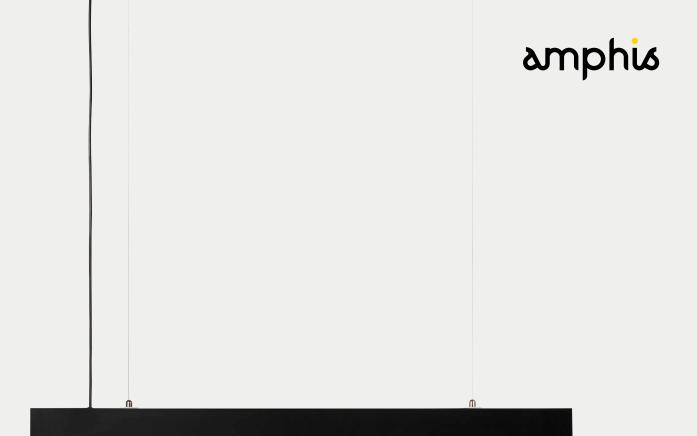

## Stretto Up Down

Aluminium Linear Extrusion Strip Light

An LED pendant with two strip lights. One light shines down, ideal for tasks, while the uplight increases ambient illumination, bouncing light off the ceiling and around the room.

Category Strip Light
Colour / Finish White

Materials Aluminium & acrylic
Power Rating 20W per metre
Light Output 800Im per metre
Colour Temp. 3000K / 4000K

Driver Dimmable driver, mounted internally

Dimensions (mm) W60 x H90

Lengths (mm) 1200, 1500, 1800 or 2000

Weight 2700g, 3300g, 4200g or 5000g

Suspension 1600mm
Warranty 3 Year Residential

101005B Black

White