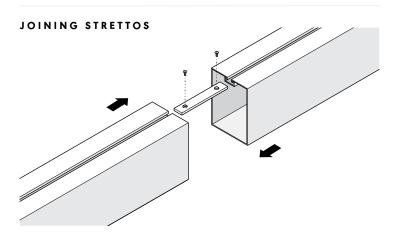

r, mounted internally

Dimensions (mm) W55 x H75

Lengths (mm) 1200 / 1500 / 2000 / 3000

Weight 2700g Suspension 1600mm

Warranty 3 Year Residential





## Stretto Aluminium Linear Extrusion Strip Light

### INSTALLATION GUIDE

#### IMPORTANT

Must be installed and assembled by a qualified electrician.

#### INSTALLATION ADVICE

- Always switch off mains supply before installation.
- Ensure luminaires are installed and fitted by a qualified electrician ensuring the installation complies to the current building regulations and AS.NZS 3000.
- These products are designed for connection to a 220-240V 50Hz supply.
- Any broken or damaged parts should be replaced as soon as possible. We will not accept responsibility for any claims arising from a poor installation.



#### CEILING MOUNTING