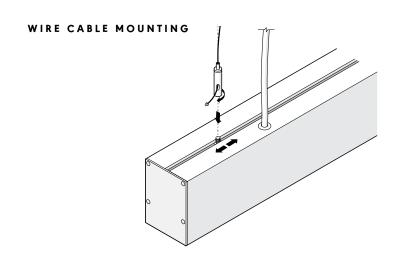

000K

Driver Dimmable driver, mounted internally

Dimensions (mm) W55 x H75

Lengths (mm) 1200 / 1500 / 2000 / 3000

Weight 2700g Suspension 1600mm

Warranty 3 Year Residential





## Stretto Aluminium Linear Extrusion Strip Light

### INSTALLATION GUIDE

#### IMPORTANT

Must be installed and assembled by a qualified electrician.

#### INSTALLATION ADVICE

- Always switch off mains supply before installation.
- Ensure luminaires are installed and fitted by a qualified electrician ensuring the installation complies to the current building regulations and AS.NZS 3000.
- These products are designed for connection to a 220-240V 50Hz supply.
- Any broken or damaged parts should be replaced as soon as possible. We will not accept responsibility for any claims arising from a poor installation.



#### CEILING MOUNTING