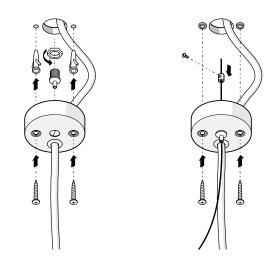

ver, mounted internally

Dimensions (mm) W55 x H75

Lengths (mm) 1200 / 1500 / 2000 / 3000

Weight 2700g Suspension 1600mm

Warranty 3 Year Residential





## Stretto Aluminium Linear Extrusion Strip Light

### INSTALLATION GUIDE

#### IMPORTANT

Must be installed and assembled by a qualified electrician.

#### INSTALLATION ADVICE

- Always switch off mains supply before installation.
- Ensure luminaires are installed and fitted by a qualified electrician ensuring the installation complies to the current building regulations and AS.NZS 3000.
- These products are designed for connection to a 220-240V 50Hz supply.
- Any broken or damaged parts should be replaced as soon as possible. We will not accept responsibility for any claims arising from a poor installation.



#### CEILING MOUNTING