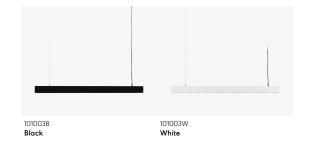

Category Strip Light
Colour / Finish Black

Materials

Power Rating

20W per metre

Light Output

800Im per metre

Colour Temp.

Aluminium & acrylic