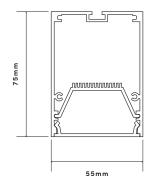

20W per metre

800Im per metre

3000K / 4000K

Driver Dimmable driver, mounted internally

Dimensions (mm) W55 x H75

Lengths (mm) 1200 / 1500 / 2000 / 3000

Weight 2700g Suspension 1600mm

Warranty 3 Year Residential