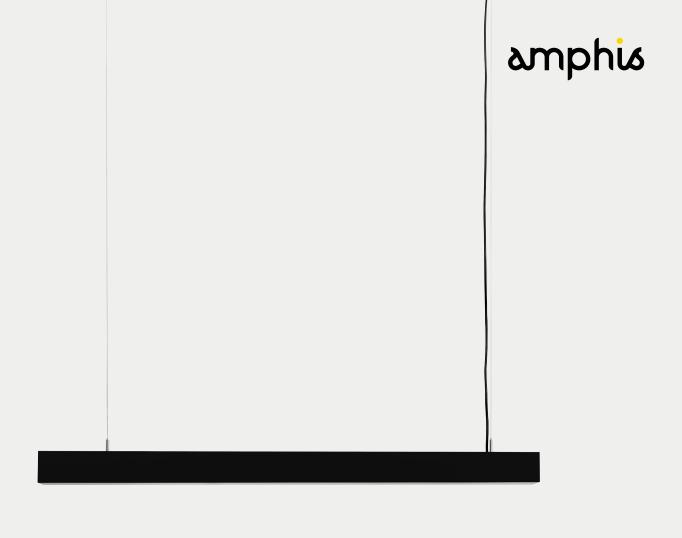

# Stretto

Aluminium Linear Extrusion Strip Light

Aluminium suspended LED pendant ideal for the home and offices alike. Hang, surface mount or recess the Stretto above kitchen benches, dining tables and work areas.

## Stretto Aluminium Linear Extrusion Strip Light