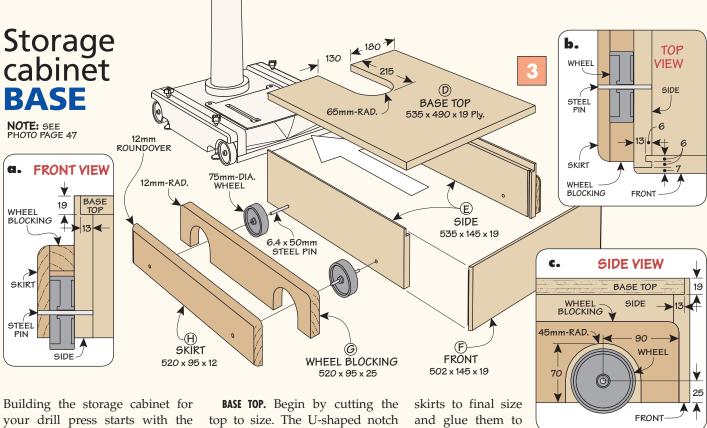

base. You'll find the construction pretty similar to the mobile base on the opposite page. It's basically a box with wheels that fits like a glove over the mobile base.

The details of the construction are shown in Figure 3 above. A three-sided box is built with a base top, two sides and a front. The wheels and blocking are sandwiched between outer skirts and the sides of the base. The wheels are attached with steel pins that serve as axles.

that wraps around the column can be cut with a jig saw and sanded smooth.

SIDE ASSEMBLIES. In order to drill the holes for the steel axles easily and more accurately, I worked on the side assemblies next. This involves cutting the sides to size and rebating the top edge for attaching the

To make the wheel blocking, I used a hole saw to make the cutout that surrounds the wheels. With that done, you can cut the the wheel blocking

(Figure 3). After the glue dries, head to the router table to round over the edges with a 12mm radius, as shown in Figures 3 and 3a.

Glue this sub-assembly to the sides then drill the axle holes. The last piece to cut is the front. It's rebated along the top and ends to join with the top of the base and sides.

After assembling the base, you can install the wheels with steel pins epoxied in place.