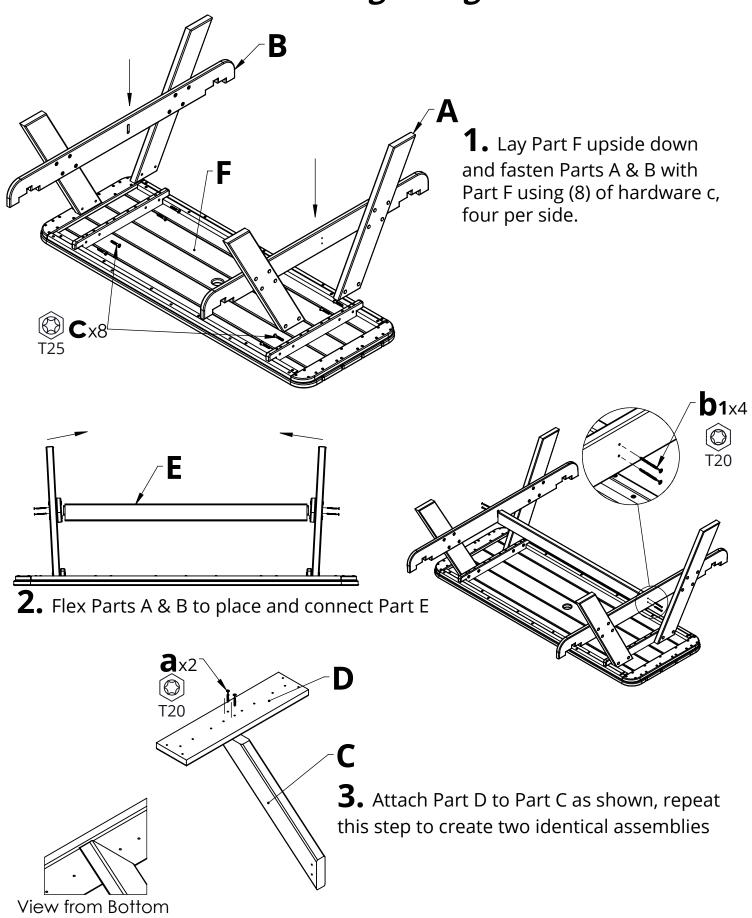

## Please read entire instructions before beginning

**4.** Place the previous assemblies as shown & connect them to Parts F & E

**5.** Rotate the assembly as shown & connect Parts G