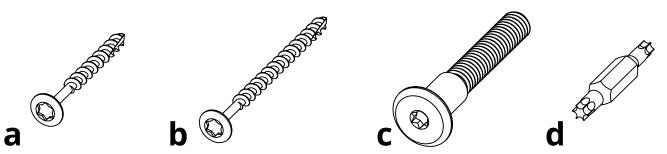

| HARDWARE |                                    |                 |     |  |
|----------|------------------------------------|-----------------|-----|--|
| PART     | DESCRIPTION                        | PART NO.        | QTY |  |
| а        | #8 X 1-3/4" TORX SCREW             | H-0000-S8175    | 28  |  |
| b1       | #8 X 2-1/2" TORX SCREW-FRAME COLOR | H-0000-S825     | 8   |  |
| b2       | #8 X 2-1/2" TORX SCREW-TOP COLOR   | H-0000-S825     | 16  |  |
| С        | 5/16" X 2-1/8" CHAIR BOLT          | H-0000-CB516218 | 8   |  |
| d        | T20 & T25 TORX BIT                 | H-0000-CTD      | 1   |  |