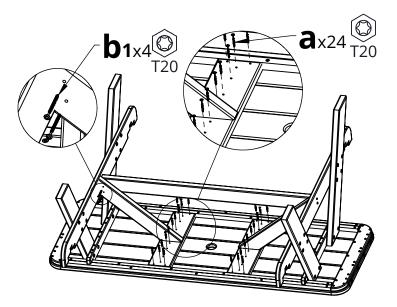

## Please read entire instructions before beginning

**4.** Place the previous assemblies as shown & connect them to Parts F & E

**5.** Rotate the assembly as shown & connect Parts G