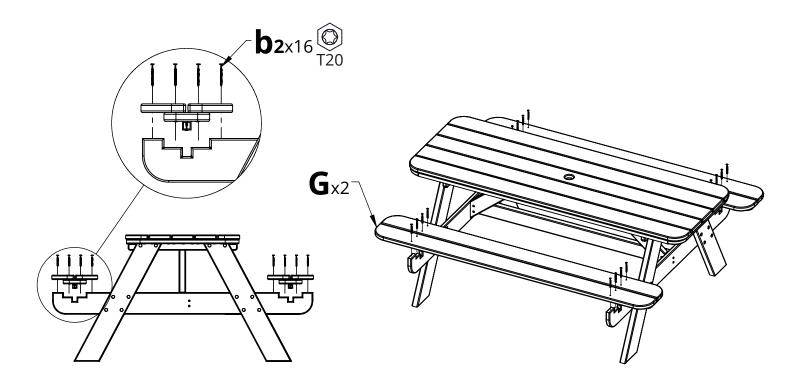

## Please read entire instructions before beginning

**4.** Place the previous assemblies as shown & connect them to Parts F & E

**5.** Rotate the assembly as shown & connect Parts G