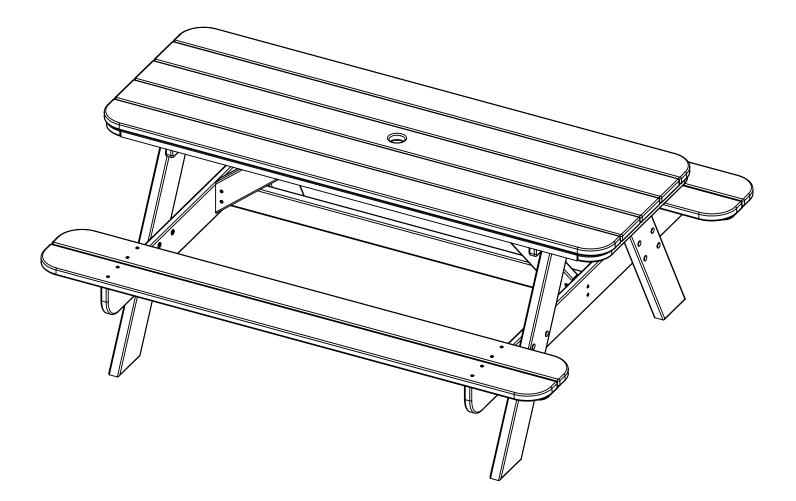

## 6FT PICNIC TABLE PK-1300-72

REV02-12/20

| PARTS |                     |           |     |  |
|-------|---------------------|-----------|-----|--|
| PART  | DESCRIPTION         | PART NO.  | QTY |  |
| Α     | LEFT SIDE ASSEMBLY  | SA-00359  | 1   |  |
| В     | RIGHT SIDE ASSEMBLY | SA-00360  | 1   |  |
| C     | GUSSET BRACE        | PRT-00366 | 2   |  |
| D     | UNDER BRACE         | PRT-00364 | 2   |  |
| E     | SPREADER            | PRT-00365 | 1   |  |
| F     | TABLE TOP ASSEMBLY  | SA-00202  | 1   |  |
| G     | SEAT ASSEMBLY       | SA-00201  | 2   |  |