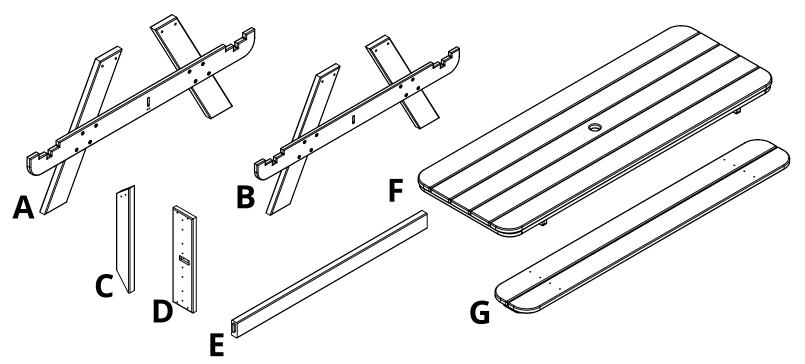

## 6FT PICNIC TABLE PK-1300-72

REV02-12/20

| PARTS |                     |           |     |  |
|-------|---------------------|-----------|-----|--|
| PART  | DESCRIPTION         | PART NO.  | QTY |  |
| Α     | LEFT SIDE ASSEMBLY  | SA-00359  | 1   |  |
| В     | RIGHT SIDE ASSEMBLY | SA-00360  | 1   |  |
| C     | GUSSET BRACE        | PRT-00366 | 2   |  |
| D     | UNDER BRACE         | PRT-00364 | 2   |  |
| E     | SPREADER            | PRT-00365 | 1   |  |
| F     | TABLE TOP ASSEMBLY  | SA-00202  | 1   |  |
| G     | SEAT ASSEMBLY       | SA-00201  | 2   |  |