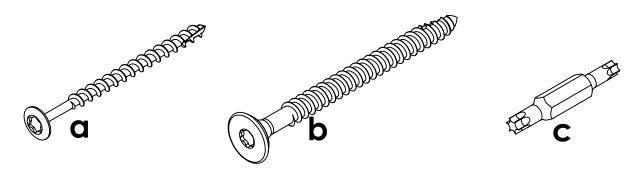

| SA-00377 HARDWARE PACK |                        |             |     |  |
|------------------------|------------------------|-------------|-----|--|
| PART                   | DESCRIPTION            | PART NO.    | QTY |  |
| а                      | #8 x 2-1/2" TORX SCREW | H-0000-S825 | 12  |  |
| b                      | 1/4"-10 x 3" LAG       | H-0000-S103 | 16  |  |
| С                      | T20 & T25 TORX BIT     | H-0000-CTD  | 1   |  |