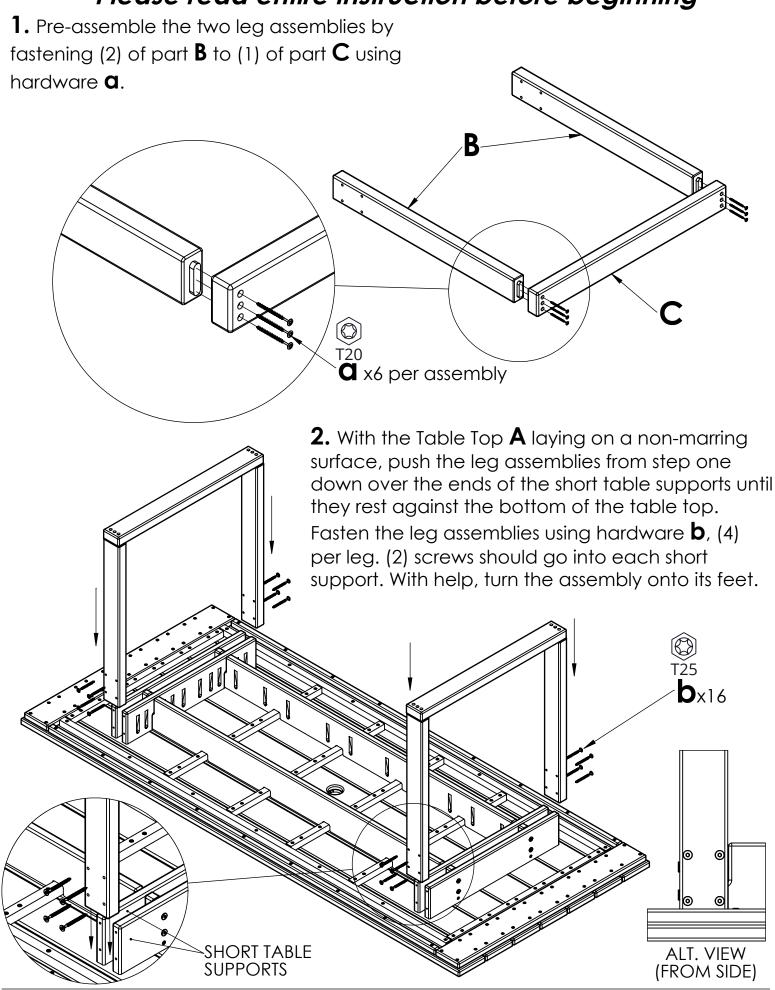

|
|-------|--------------------|-----------|-----|--|
| PART  | DESCRIPTION        | PART NO.  | QTY |  |
| Α     | TABLE TOP ASSEMBLY | SA-00482  | 1   |  |
| В     | LEG                | PRT-00982 | 4   |  |
| С     | FOOT               | PRT-00983 | 2   |  |



| SA-00377 HARDWARE PACK |                        |             |     |  |
|------------------------|------------------------|-------------|-----|--|
| PART                   | DESCRIPTION            | PART NO.    | QTY |  |
| а                      | #8 x 2-1/2" TORX SCREW | H-0000-S825 | 12  |  |
| b                      | 1/4"-10 x 3" LAG       | H-0000-S103 | 16  |  |
| С                      | T20 & T25 TORX BIT     | H-0000-CTD  | 1   |  |

Suggested Tools: Drill, Mallet

## Please read entire instruction before beginning