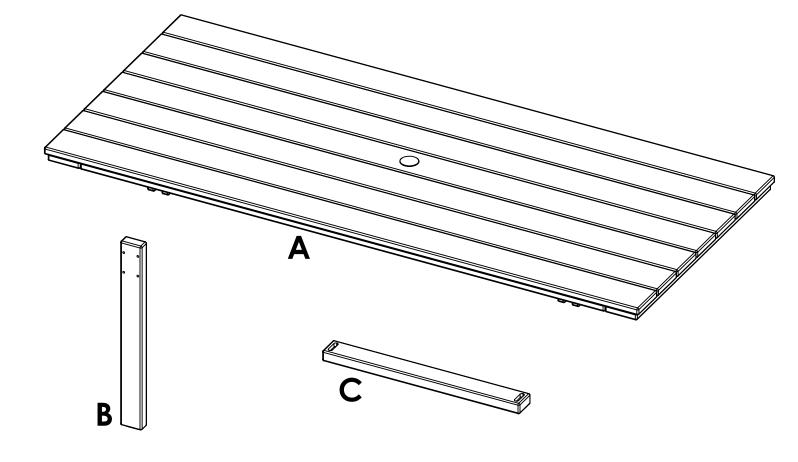

## PALM BEACH DINING TABLE PB-1611

| PARTS |                    |           |     |  |
|-------|--------------------|-----------|-----|--|
| PART  | DESCRIPTION        | PART NO.  | QTY |  |
| Α     | TABLE TOP ASSEMBLY | SA-00482  | 1   |  |
| В     | LEG                | PRT-00982 | 4   |  |
| С     | FOOT               | PRT-00983 | 2   |  |