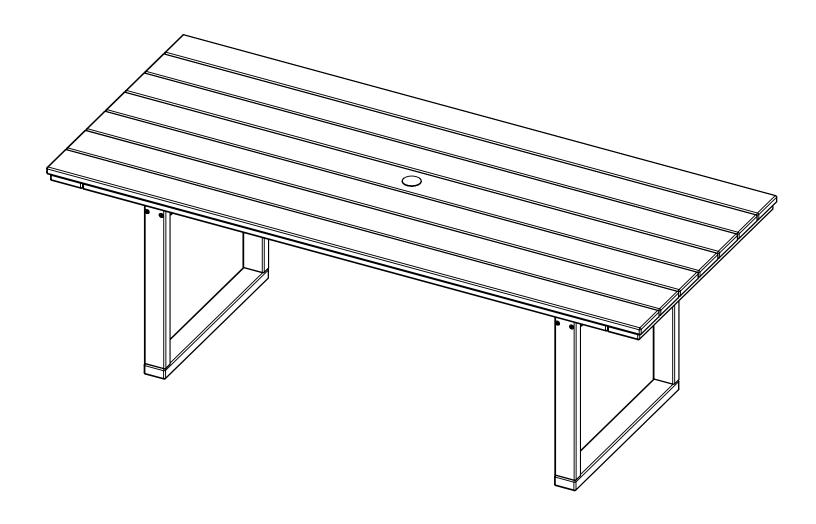

## PALM BEACH DINING TABLE PB-1611

| PARTS |                    |           |     |  |
|-------|--------------------|-----------|-----|--|
| PART  | DESCRIPTION        | PART NO.  | QTY |  |
| Α     | TABLE TOP ASSEMBLY | SA-00482  | 1   |  |
| В     | LEG                | PRT-00982 | 4   |  |
| С     | FOOT               | PRT-00983 | 2   |  |