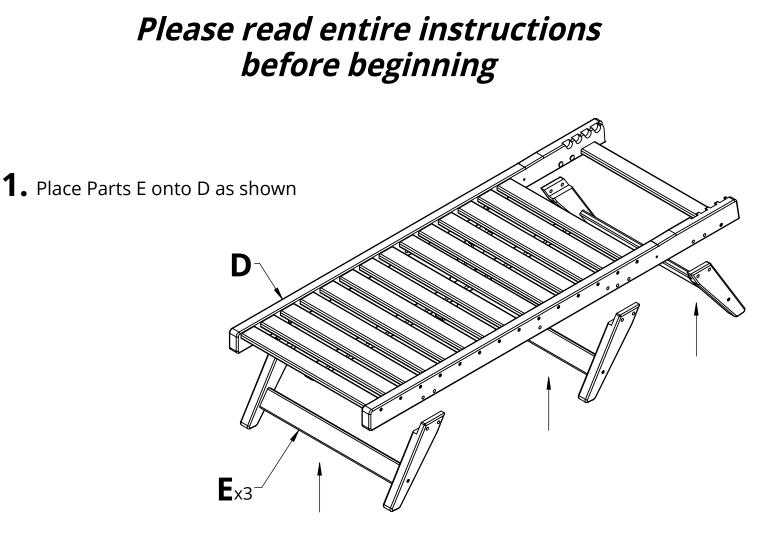

REV01-4/21

|      | PARTS              |          |     |  |  |
|------|--------------------|----------|-----|--|--|
| PART | DESCRIPTION        | PART NO. | QTY |  |  |
| A    | LEFT ARM ASSEMBLY  | SA-00133 | 1   |  |  |
| В    | RIGHT ARM ASSEMBLY | SA-00134 | 1   |  |  |
| C    | SEAT BACK ASSEMBLY | SA-00132 | 1   |  |  |
| D    | SEAT ASSEMBLY      | SA-00131 | 1   |  |  |
| E    | LEG ASSEMBLY       | SA-00130 | 3   |  |  |