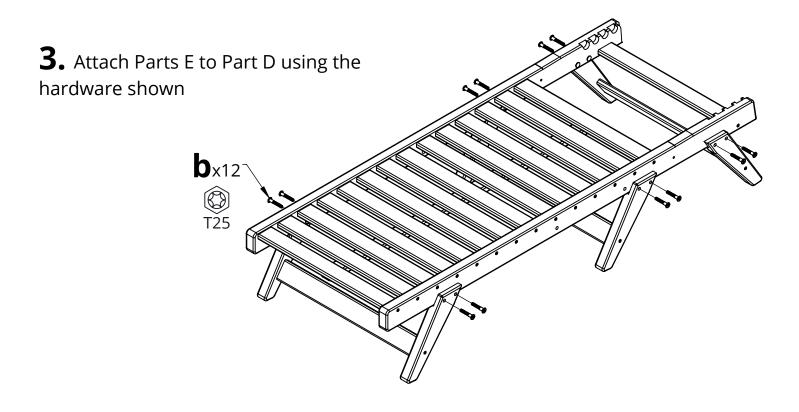

|      | HARDWARE                  |                 |     |
|------|---------------------------|-----------------|-----|
| PART | DESCRIPTION               | PART NO.        | QTY |
| а    | 1/4"-10 X 3" LAG SCREW    | H-0000-S103     | 2   |
| b    | 5/16" X 2-1/8" CHAIR BOLT | H-0000-CB516218 | 16  |
| С    | LARGE WHITE NYLON WASHER  | H-0000-LWNW     | 6   |
| d    | 5/16" STAINLESS LOCK NUT  | H-0000-LN516    | 4   |
| е    | T20 & T25 TORX BIT        | H-0000-CTD      | 1   |