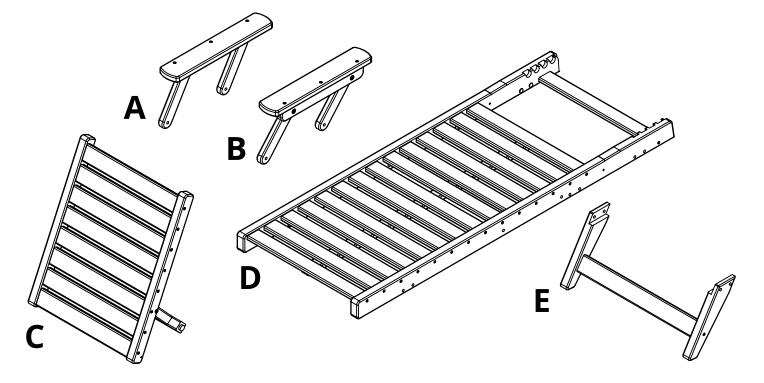

REV01-4/21

|      | PARTS              |          |     |  |  |
|------|--------------------|----------|-----|--|--|
| PART | DESCRIPTION        | PART NO. | QTY |  |  |
| A    | LEFT ARM ASSEMBLY  | SA-00133 | 1   |  |  |
| В    | RIGHT ARM ASSEMBLY | SA-00134 | 1   |  |  |
| C    | SEAT BACK ASSEMBLY | SA-00132 | 1   |  |  |
| D    | SEAT ASSEMBLY      | SA-00131 | 1   |  |  |
| E    | LEG ASSEMBLY       | SA-00130 | 3   |  |  |