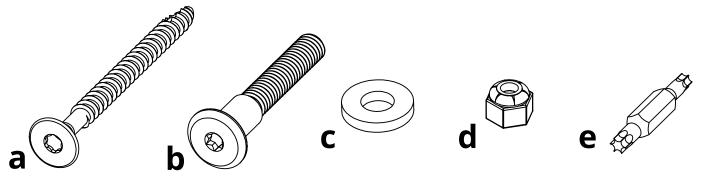

|      | HARDWARE                  |                 |     |
|------|---------------------------|-----------------|-----|
| PART | DESCRIPTION               | PART NO.        | QTY |
| а    | 1/4"-10 X 3" LAG SCREW    | H-0000-S103     | 2   |
| b    | 5/16" X 2-1/8" CHAIR BOLT | H-0000-CB516218 | 16  |
| С    | LARGE WHITE NYLON WASHER  | H-0000-LWNW     | 6   |
| d    | 5/16" STAINLESS LOCK NUT  | H-0000-LN516    | 4   |
| е    | T20 & T25 TORX BIT        | H-0000-CTD      | 1   |