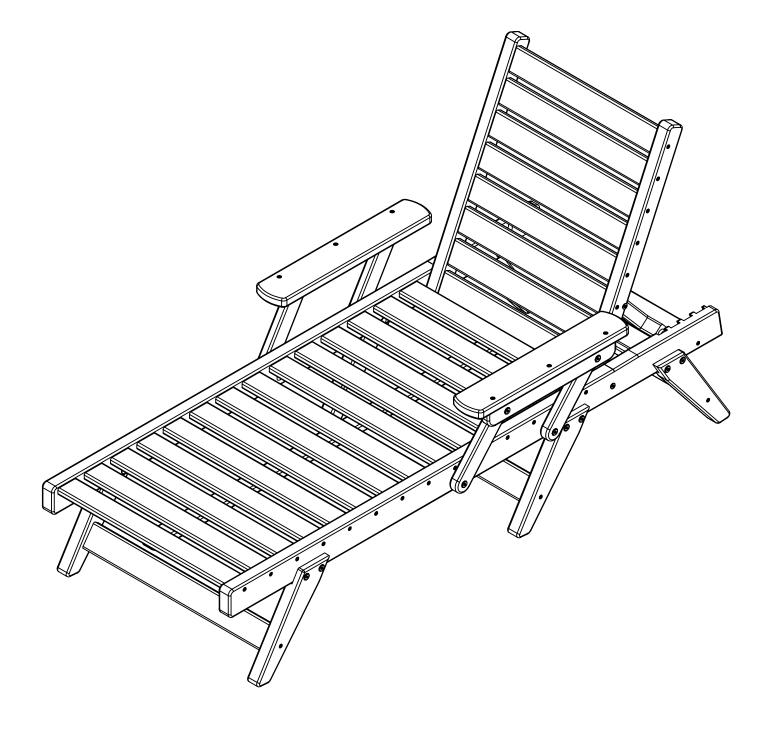

REV01-4/21

|      | PARTS              |          |     |  |  |
|------|--------------------|----------|-----|--|--|
| PART | DESCRIPTION        | PART NO. | QTY |  |  |
| A    | LEFT ARM ASSEMBLY  | SA-00133 | 1   |  |  |
| В    | RIGHT ARM ASSEMBLY | SA-00134 | 1   |  |  |
| C    | SEAT BACK ASSEMBLY | SA-00132 | 1   |  |  |
| D    | SEAT ASSEMBLY      | SA-00131 | 1   |  |  |
| E    | LEG ASSEMBLY       | SA-00130 | 3   |  |  |