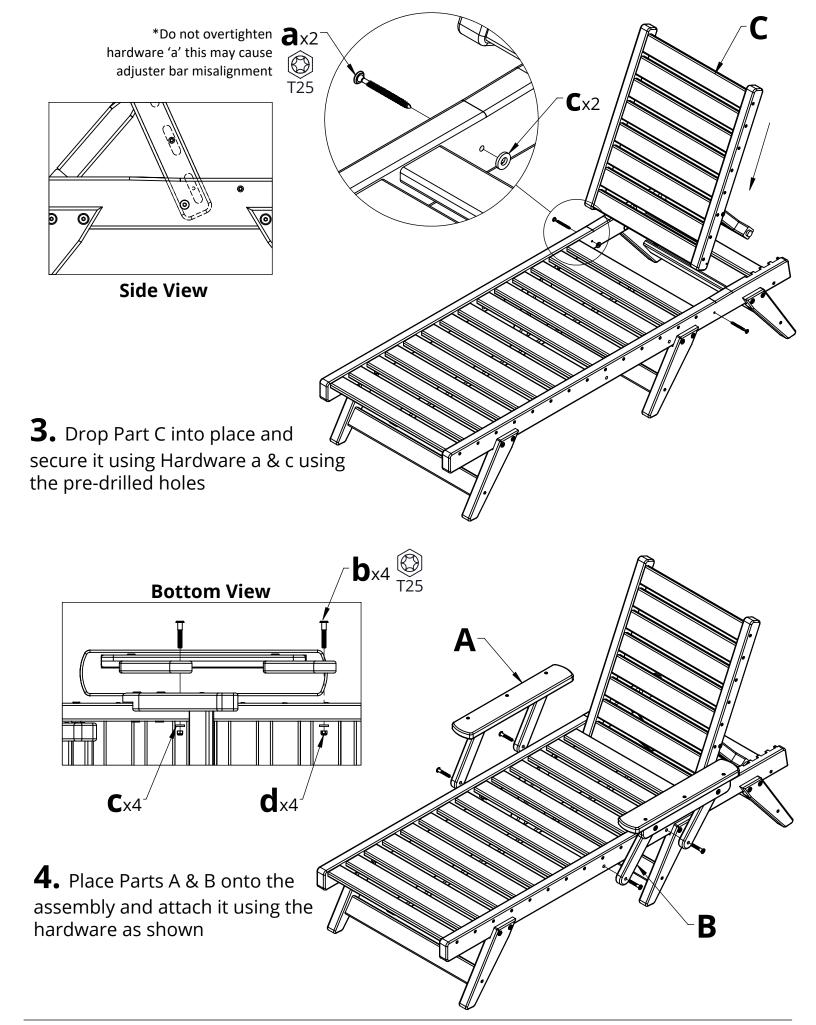

|      | HARDWARE                  |                 |     |
|------|---------------------------|-----------------|-----|
| PART | DESCRIPTION               | PART NO.        | QTY |
| а    | 1/4"-10 X 3" LAG SCREW    | H-0000-S103     | 2   |
| b    | 5/16" X 2-1/8" CHAIR BOLT | H-0000-CB516218 | 16  |
| С    | LARGE WHITE NYLON WASHER  | H-0000-LWNW     | 6   |
| d    | 5/16" STAINLESS LOCK NUT  | H-0000-LN516    | 4   |
| е    | T20 & T25 TORX BIT        | H-0000-CTD      | 1   |