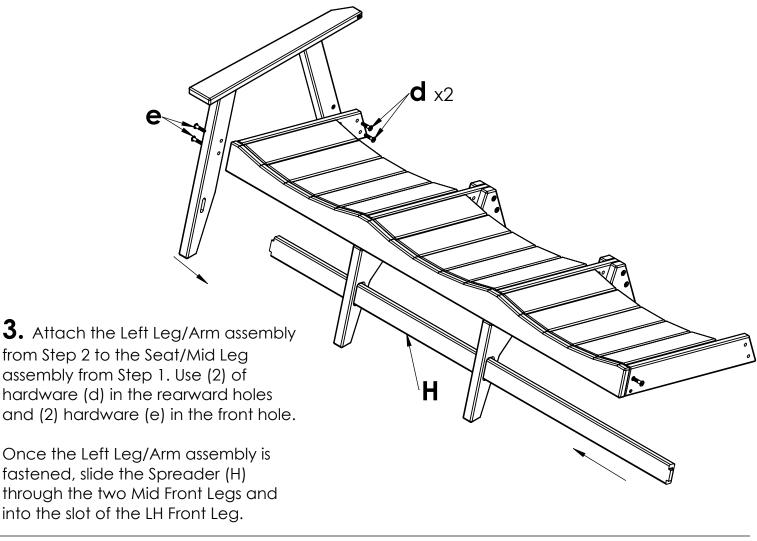

Turn the seat and leg assembly over to sit on the legs. This will be used in Step 3. Do not sit on the sofa at this time.

2. Start an end of a double screw (c) in the hole in the top of each leg. Thread the opposite end of the double screw into the corresponding arm, turning the legs clockwise to tighten, until the top of the leg is tight and flush with the bottom of the arm. The slots/threaded inserts in the legs should face toward the inside edge of its corresponding arm.