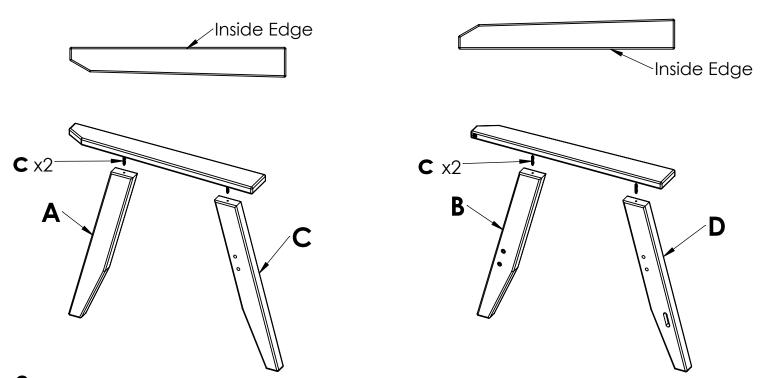

Turn the seat and leg assembly over to sit on the legs. This will be used in Step 3. Do not sit on the sofa at this time.

2. Start an end of a double screw (c) in the hole in the top of each leg. Thread the opposite end of the double screw into the corresponding arm, turning the legs clockwise to tighten, until the top of the leg is tight and flush with the bottom of the arm. The slots/threaded inserts in the legs should face toward the inside edge of its corresponding arm.