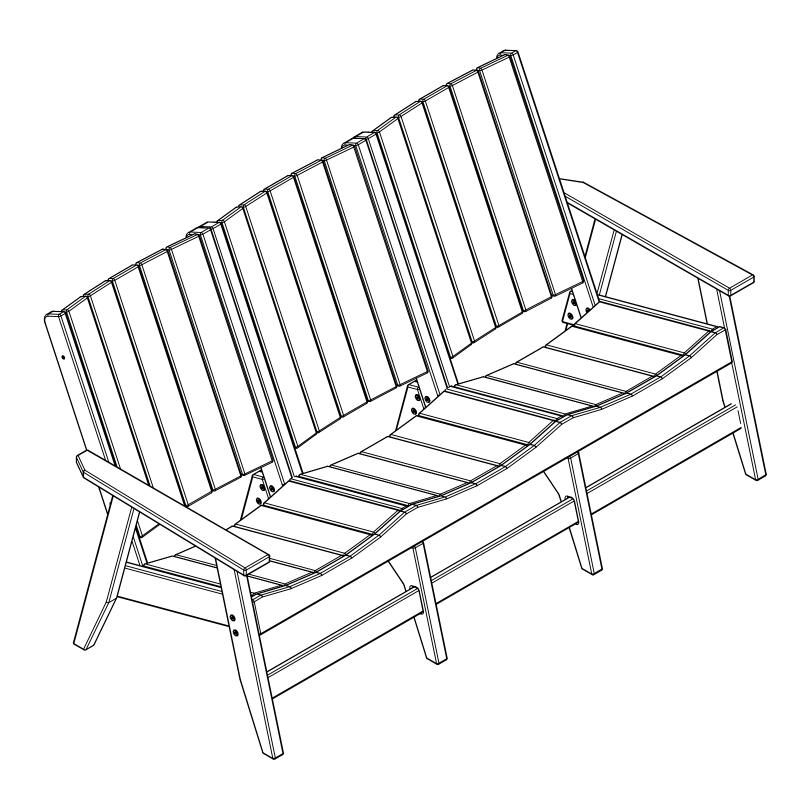

the hole in the top of each leg. Thread the opposite end of the double screw into the corresponding arm, turning the legs clockwise to tighten, until the top of the leg is tight and flush with the bottom of the arm. The slots/threaded inserts in the legs should face toward the inside edge of its corresponding arm.







through the Back Rail and into the Arm. Hand-tighten the bolt. Insert (2) hardware (e) through the back rail of the Middle Back Assembly and into the RH Back Assembly and hand-tighten. Insert the remaining (4) hardware (d) into the two holes at the bottom of each Back Rail. Once all (7) bolts are in place, tighten them. Arm e C e

**8.** The RH Back Assembly attaches similarly to the LH Back in Step 6. Lift the RH Back Assembly (K) into place and insert (1) hardware (e)