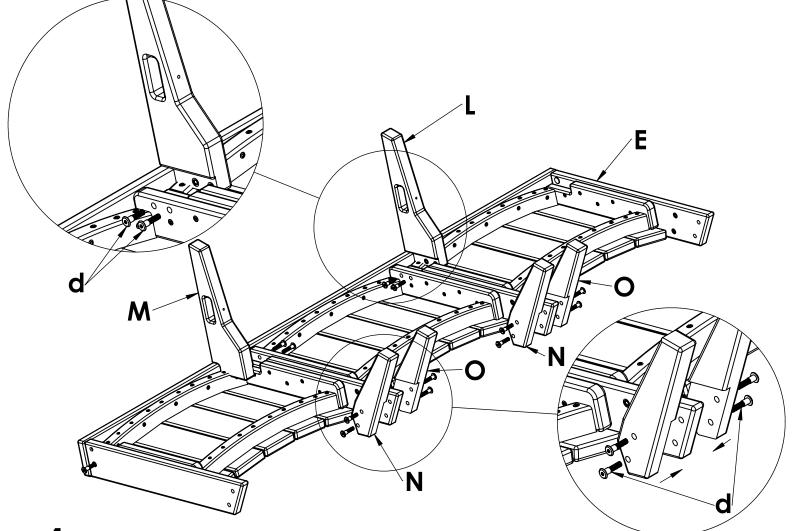

**1.** Turn Seat Assembly (E) upside down on a non-marring surface. Attach Front Mid Legs (L) and (M) using (2) of hardware (d) in each leg - this will require the T25 L-Key due to the limited space. Attach the Mid Back Legs (N) and (O) using (2) of hardware (d) as well.