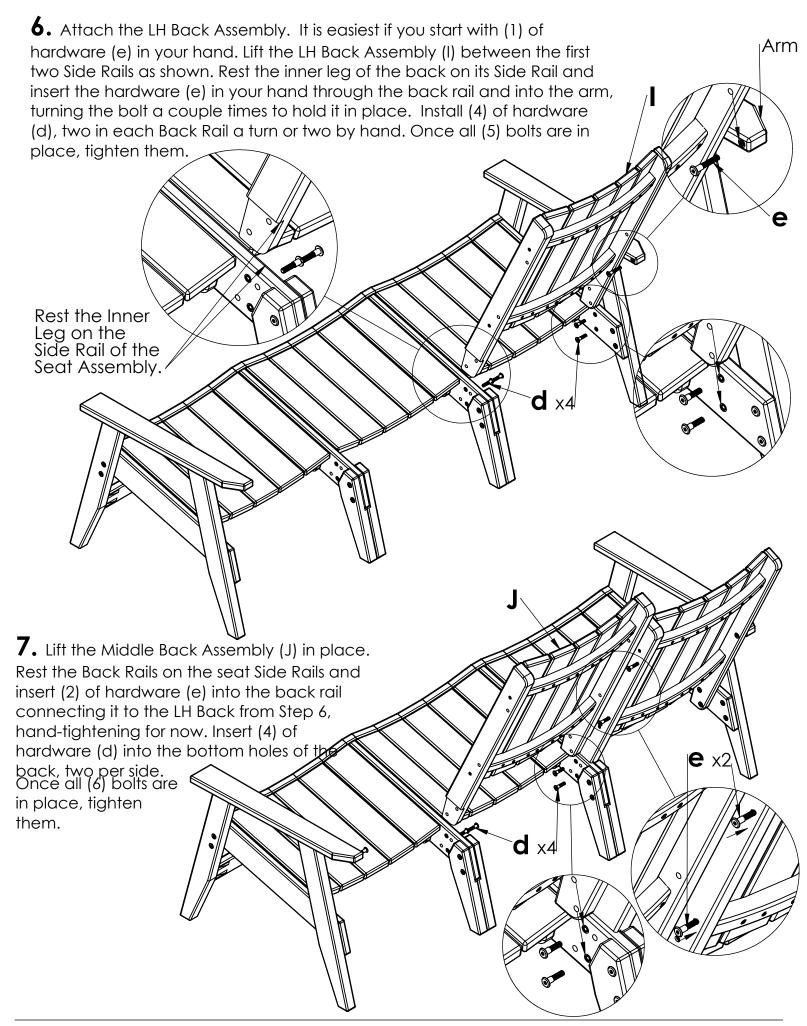

through the Back Rail and into the Arm. Hand-tighten the bolt. Insert (2) hardware (e) through the back rail of the Middle Back Assembly and into the RH Back Assembly and hand-tighten. Insert the remaining (4) hardware (d) into the two holes at the bottom of each Back Rail. Once all (7) bolts are in place, tighten them. Arm e C e

**8.** The RH Back Assembly attaches similarly to the LH Back in Step 6. Lift the RH Back Assembly (K) into place and insert (1) hardware (e)