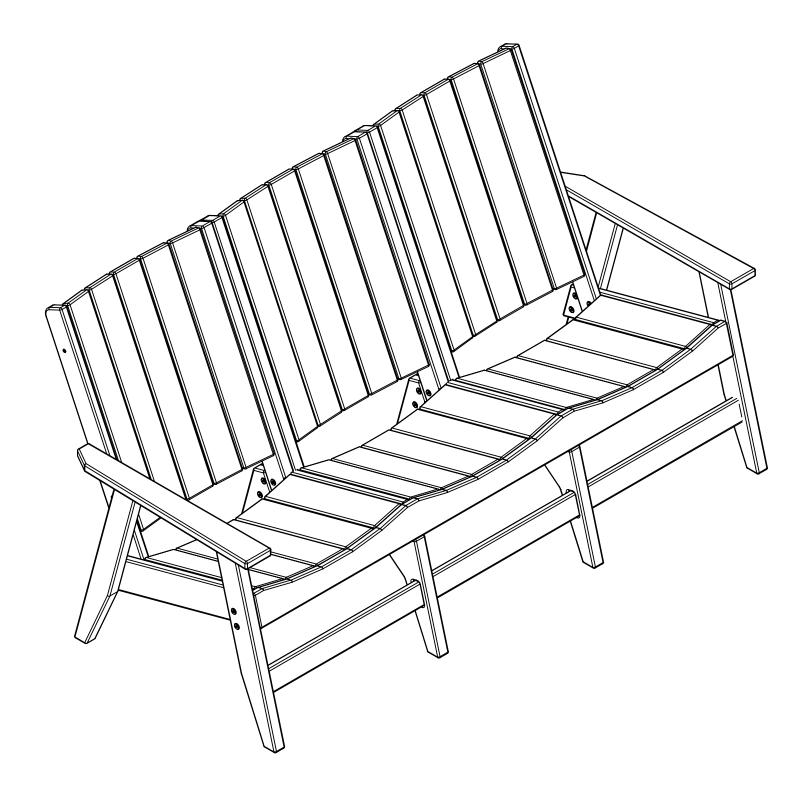

| PARTS |                           |           |      |  |  |  |
|-------|---------------------------|-----------|------|--|--|--|
| PART  | DESCRIPTION               | PART NO.  | QTY. |  |  |  |
| A     | LH BACK LEG ASSEMBLY      | SA-00423  | 1    |  |  |  |
| В     | RH BACK LEG ASSEMBLY      | SA-00424  | 1    |  |  |  |
| С     | LH FRONT LEG              | PRT-00755 | 1    |  |  |  |
| D     | RH FRONT LEG              | PRT-00756 | 1    |  |  |  |
| E     | SEAT ASSEMBLY             | SA-00450  | 1    |  |  |  |
| F     | LH ARM ASSEMBLY           | SA-00427  | 1    |  |  |  |
| G     | RH ARM ASSEMBLY           | SA-00428  | 1    |  |  |  |
| Н     | SPREADER                  | PRT-00118 | 1    |  |  |  |
| I     | LH BACK ASSEMBLY          | SA-00454  | 1    |  |  |  |
| J     | MIDDLE BACK ASSEMBLY      | SA-00453  | 1    |  |  |  |
| K     | RH BACK ASSEMBLY          | SA-00426  | 1    |  |  |  |
| L     | RH FRONT MID LEG ASSEMBLY | SA-00451  | 1    |  |  |  |
| М     | LH FRONT MID LEG ASSEMBLY | SA-00452  | 1    |  |  |  |
| N     | LH MID BACK LEG           | PRT-00927 | 2    |  |  |  |
| 0     | RH MID BACK LEG           | PRT-00926 | 2    |  |  |  |