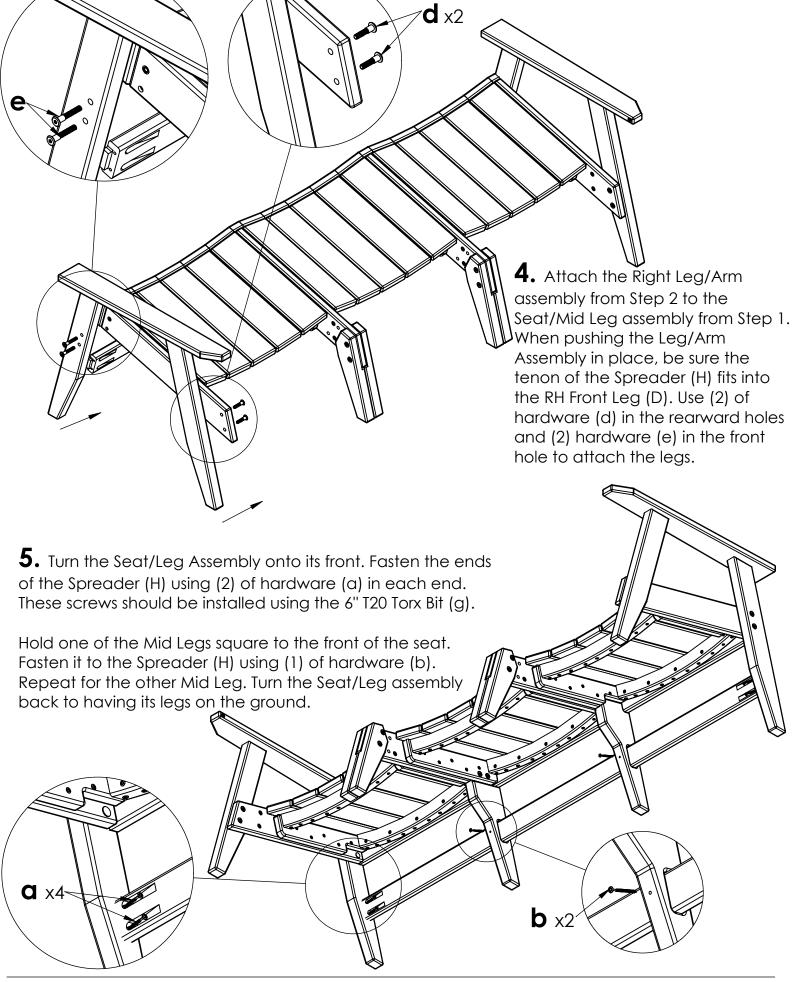

Turn the seat and leg assembly over to sit on the legs. This will be used in Step 3. Do not sit on the sofa at this time.

2. Start an end of a double screw (c) in the hole in the top of each leg. Thread the opposite end of the double screw into the corresponding arm, turning the legs clockwise to tighten, until the top of the leg is tight and flush with the bottom of the arm. The slots/threaded inserts in the legs should face toward the inside edge of its corresponding arm.

through the Back Rail and into the Arm. Hand-tighten the bolt. Insert (2) hardware (e) through the back rail of the Middle Back Assembly and into the RH Back Assembly and hand-tighten. Insert the remaining (4) hardware (d) into the two holes at the bottom of each Back Rail. Once all (7) bolts are in place, tighten them. Arm e C e