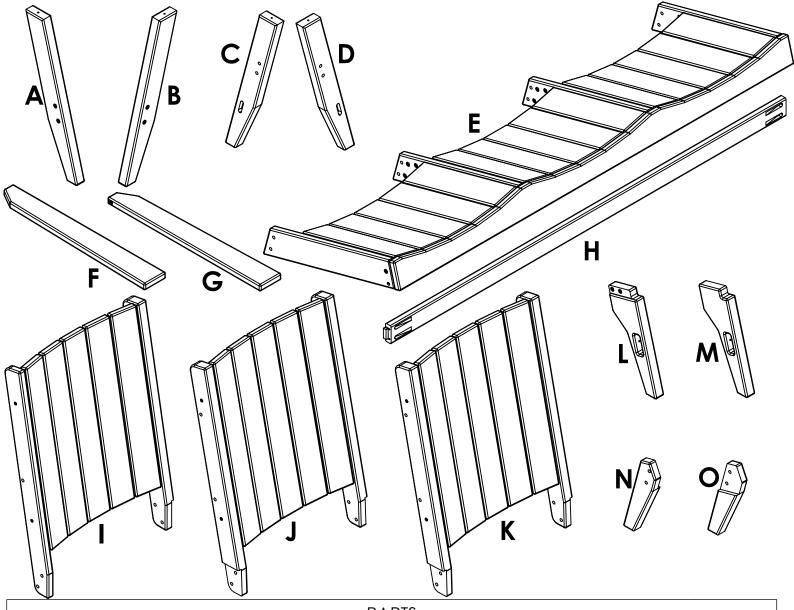

| PARTS |                           |           |      |  |  |  |
|-------|---------------------------|-----------|------|--|--|--|
| PART  | DESCRIPTION               | PART NO.  | QTY. |  |  |  |
| A     | LH BACK LEG ASSEMBLY      | SA-00423  | 1    |  |  |  |
| В     | RH BACK LEG ASSEMBLY      | SA-00424  | 1    |  |  |  |
| С     | LH FRONT LEG              | PRT-00755 | 1    |  |  |  |
| D     | RH FRONT LEG              | PRT-00756 | 1    |  |  |  |
| E     | SEAT ASSEMBLY             | SA-00450  | 1    |  |  |  |
| F     | LH ARM ASSEMBLY           | SA-00427  | 1    |  |  |  |
| G     | RH ARM ASSEMBLY           | SA-00428  | 1    |  |  |  |
| Н     | SPREADER                  | PRT-00118 | 1    |  |  |  |
| I     | LH BACK ASSEMBLY          | SA-00454  | 1    |  |  |  |
| J     | MIDDLE BACK ASSEMBLY      | SA-00453  | 1    |  |  |  |
| K     | RH BACK ASSEMBLY          | SA-00426  | 1    |  |  |  |
| L     | RH FRONT MID LEG ASSEMBLY | SA-00451  | 1    |  |  |  |
| М     | LH FRONT MID LEG ASSEMBLY | SA-00452  | 1    |  |  |  |
| N     | LH MID BACK LEG           | PRT-00927 | 2    |  |  |  |
| 0     | RH MID BACK LEG           | PRT-00926 | 2    |  |  |  |