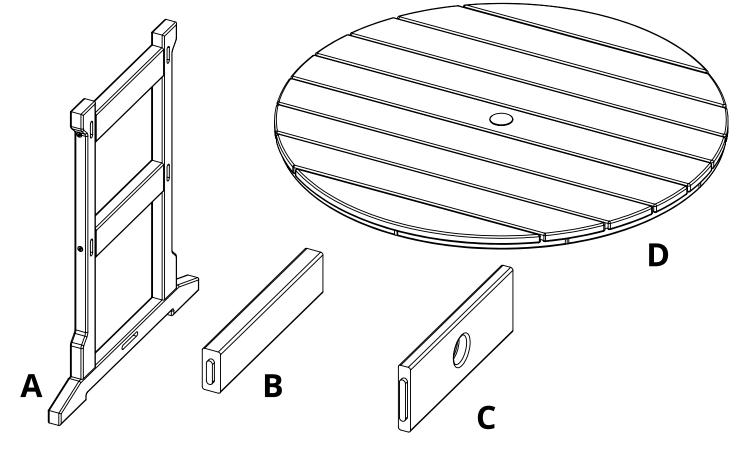

## **48" ROUND COUNTER TABLE**

CH-0809

| PARTS |                             |           |     |  |
|-------|-----------------------------|-----------|-----|--|
| PART  | DESCRIPTION                 | PART NO.  | QTY |  |
| Α     | SIDE ASSEMBLY               | SA-00243  | 2   |  |
| В     | SPREADER                    | PRT-00634 | 4   |  |
| C     | BASE SPREADER               | PRT-00635 | 1   |  |
| D     | TABLE TOP ASSEMBLY 48"ROUND | SA-00319  | 1   |  |