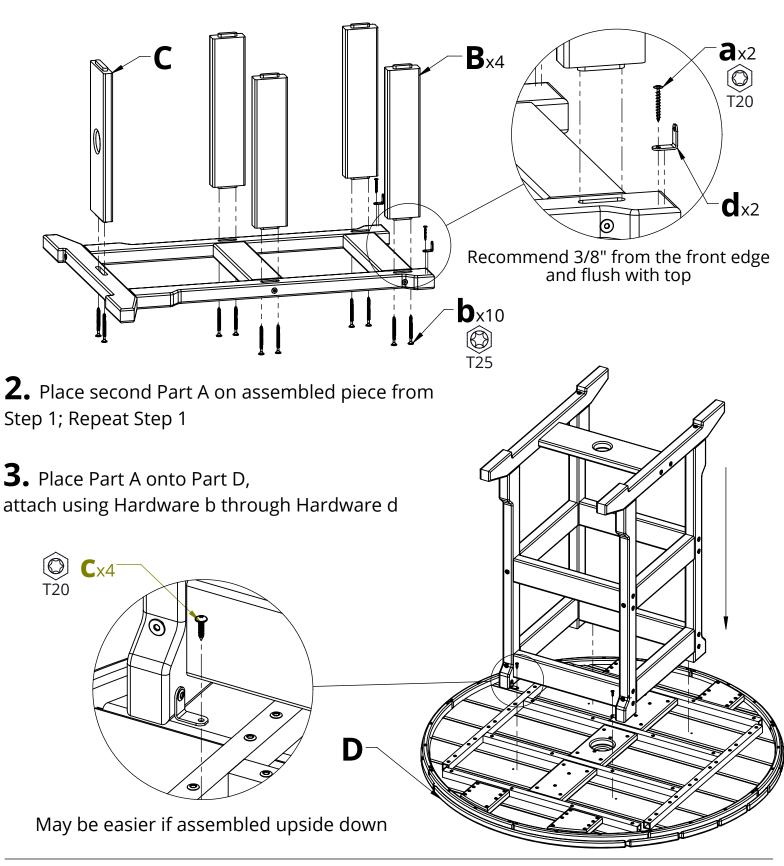

## Please read entire instructions before beginning

**1.** Attach Part B and Part C to Part A using Hardware b, attach Hardware d to Part A using Hardware a