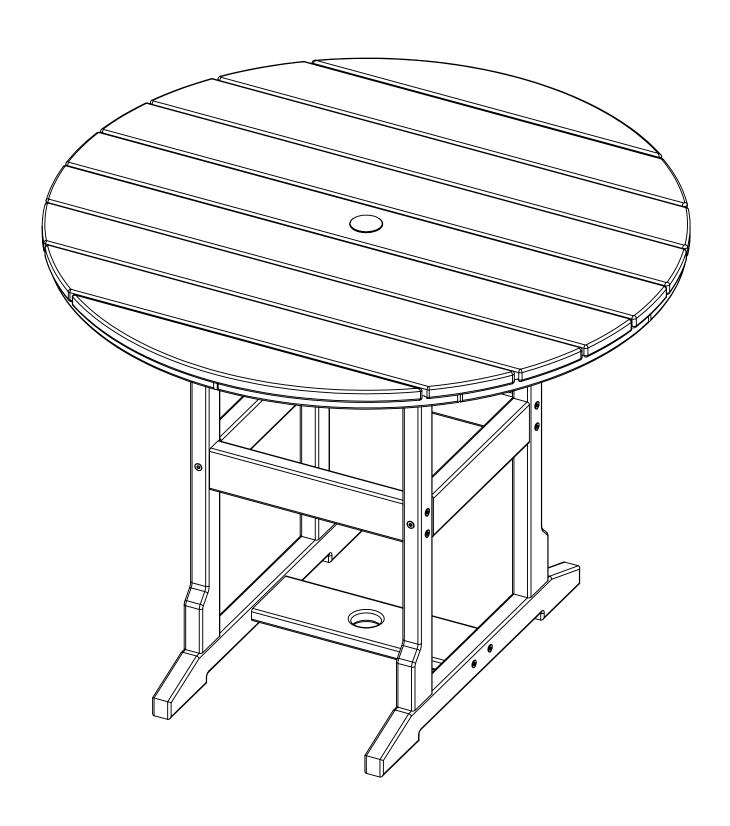

## **48" ROUND COUNTER TABLE**

CH-0809

| PARTS |                             |           |     |  |
|-------|-----------------------------|-----------|-----|--|
| PART  | DESCRIPTION                 | PART NO.  | QTY |  |
| Α     | SIDE ASSEMBLY               | SA-00243  | 2   |  |
| В     | SPREADER                    | PRT-00634 | 4   |  |
| C     | BASE SPREADER               | PRT-00635 | 1   |  |
| D     | TABLE TOP ASSEMBLY 48"ROUND | SA-00319  | 1   |  |