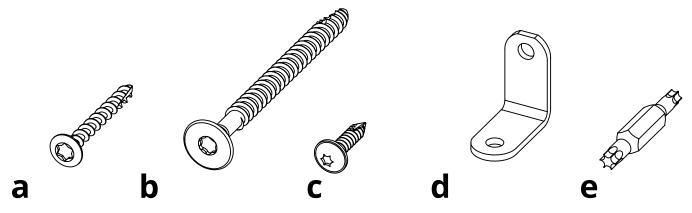

| HARDWARE |                          |             |     |  |
|----------|--------------------------|-------------|-----|--|
| PART     | DESCRIPTION              | PART NO.    | QTY |  |
| а        | #8 X 1-1/2" TORX SCREW   | H-0000-S815 | 4   |  |
| b        | 1/4-10 x 3" LAG          | H-0000-S103 | 20  |  |
| С        | #8 x 3/4" TORX SCREW     | H-0000-S834 | 4   |  |
| d        | L BRACKET FOR TABLE TOPS | H-0000-MLB  | 4   |  |
| е        | T20 & T25 TORX BIT       | H-0000-CTD  | 1   |  |