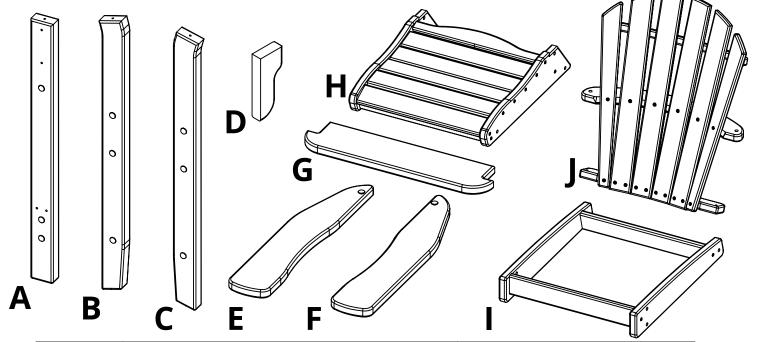

## **COASTAL COUNTER CHAIR**

CH-0805

| PARTS |                         |           |     |  |  |
|-------|-------------------------|-----------|-----|--|--|
|       |                         |           |     |  |  |
| PART  | DESCRIPTION             | PART NO.  | QTY |  |  |
| Α     | FRONT LEG ASSEMBLY      | SA-00075  | 2   |  |  |
| В     | LEFT BACK LEG ASSEMBLY  | SA-00076  | 1   |  |  |
| С     | RIGHT BACK LEG ASSEMBLY | SA-00077  | 1   |  |  |
| D     | UNDER ARM SUPPORT       | PRT-00146 | 2   |  |  |
| Е     | LEFT ARM ASSEMBLY       | SA-00066  | 1   |  |  |
| F     | RIGHT ARM ASSEMBLY      | SA-00067  | 1   |  |  |
| G     | FOOT REST               | PRT-00168 | 1   |  |  |
| Н     | SEAT ASSEMBLY           | SA-00068  | 1   |  |  |
| I     | LEG BASE ASSEMBLY       | SA-00078  | 1   |  |  |
| I     | BACK ASSEMBLY           | SA-00069  | 1   |  |  |