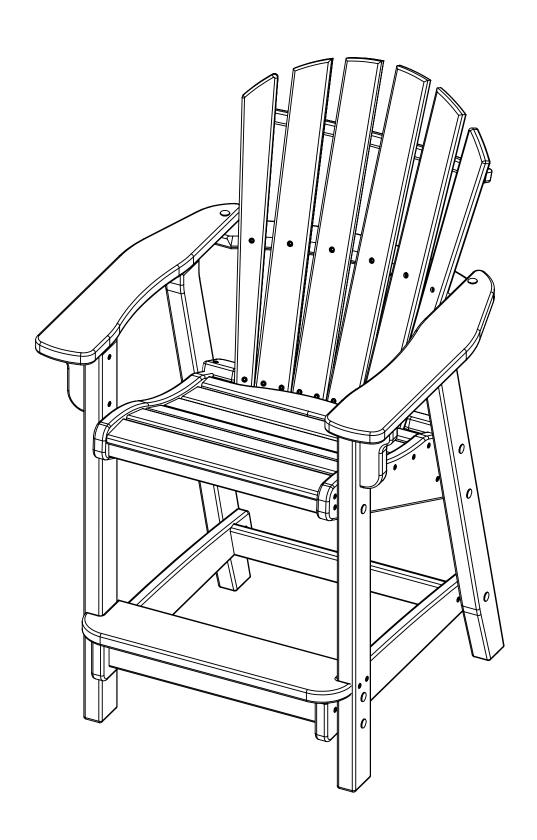

## **COASTAL COUNTER CHAIR**

CH-0805

| PARTS |                         |           |     |  |  |
|-------|-------------------------|-----------|-----|--|--|
|       |                         |           |     |  |  |
| PART  | DESCRIPTION             | PART NO.  | QTY |  |  |
| Α     | FRONT LEG ASSEMBLY      | SA-00075  | 2   |  |  |
| В     | LEFT BACK LEG ASSEMBLY  | SA-00076  | 1   |  |  |
| С     | RIGHT BACK LEG ASSEMBLY | SA-00077  | 1   |  |  |
| D     | UNDER ARM SUPPORT       | PRT-00146 | 2   |  |  |
| Е     | LEFT ARM ASSEMBLY       | SA-00066  | 1   |  |  |
| F     | RIGHT ARM ASSEMBLY      | SA-00067  | 1   |  |  |
| G     | FOOT REST               | PRT-00168 | 1   |  |  |
| Н     | SEAT ASSEMBLY           | SA-00068  | 1   |  |  |
| I     | LEG BASE ASSEMBLY       | SA-00078  | 1   |  |  |
| I     | BACK ASSEMBLY           | SA-00069  | 1   |  |  |