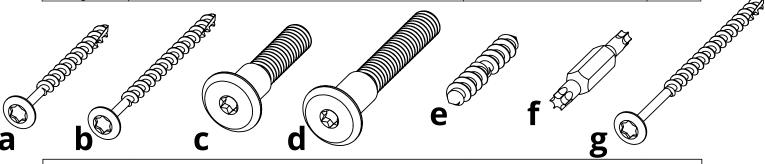

| HARDWARE |                           |                 |     |  |
|----------|---------------------------|-----------------|-----|--|
| PART     | DESCRIPTION               | PART NO.        | QTY |  |
| а        | #8 X 2" TORX SCREW        | H-0000-S82      | 2   |  |
| b        | #8 X 2-1/2" TORX SCREW    | H-0000-S825     | 4   |  |
| С        | 5/16" X 1-1/2" CHAIR BOLT | H-0000-CB51615  | 2   |  |
| d        | 5/16" X 2-1/8" CHAIR BOLT | H-0000-CB516218 | 12  |  |
| е        | DOUBLE SCREW              | H-0000-DS       | 4   |  |
| f        | T20 & T25 TORX BIT        | H-0000-CTD      | 1   |  |
| g        | #8 X 3" TORX SCREW        | H-0000-S83      | 4   |  |