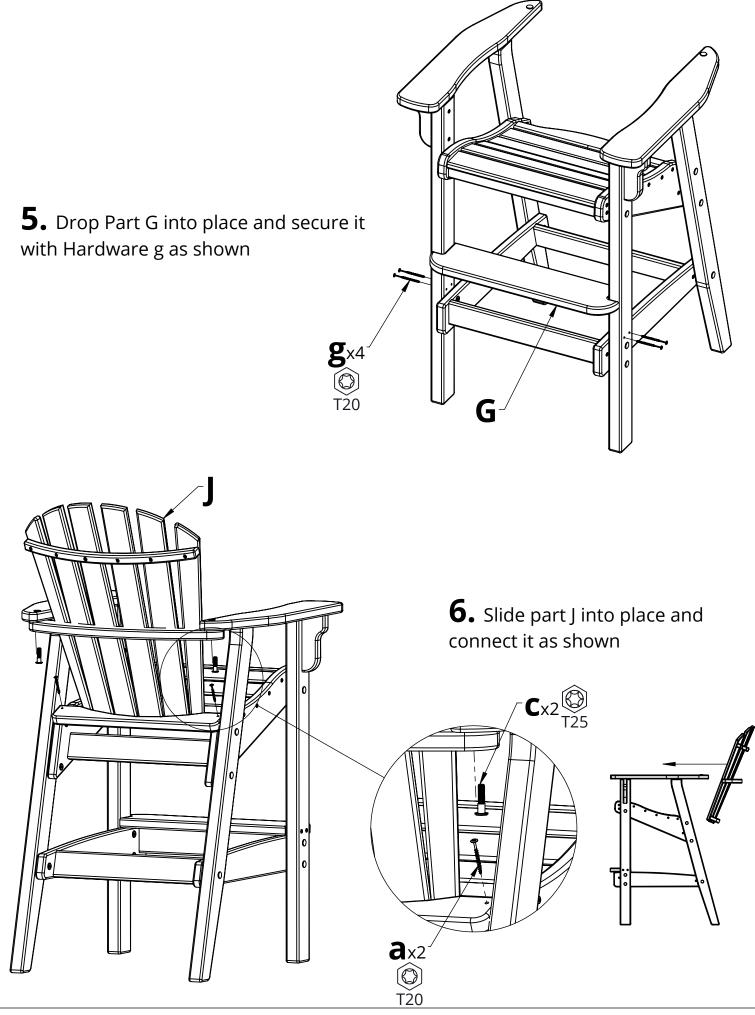

| HARDWARE |                           |                 |     |  |
|----------|---------------------------|-----------------|-----|--|
| PART     | DESCRIPTION               | PART NO.        | QTY |  |
| а        | #8 X 2" TORX SCREW        | H-0000-S82      | 2   |  |
| b        | #8 X 2-1/2" TORX SCREW    | H-0000-S825     | 4   |  |
| С        | 5/16" X 1-1/2" CHAIR BOLT | H-0000-CB51615  | 2   |  |
| d        | 5/16" X 2-1/8" CHAIR BOLT | H-0000-CB516218 | 12  |  |
| е        | DOUBLE SCREW              | H-0000-DS       | 4   |  |
| f        | T20 & T25 TORX BIT        | H-0000-CTD      | 1   |  |
| g        | #8 X 3" TORX SCREW        | H-0000-S83      | 4   |  |