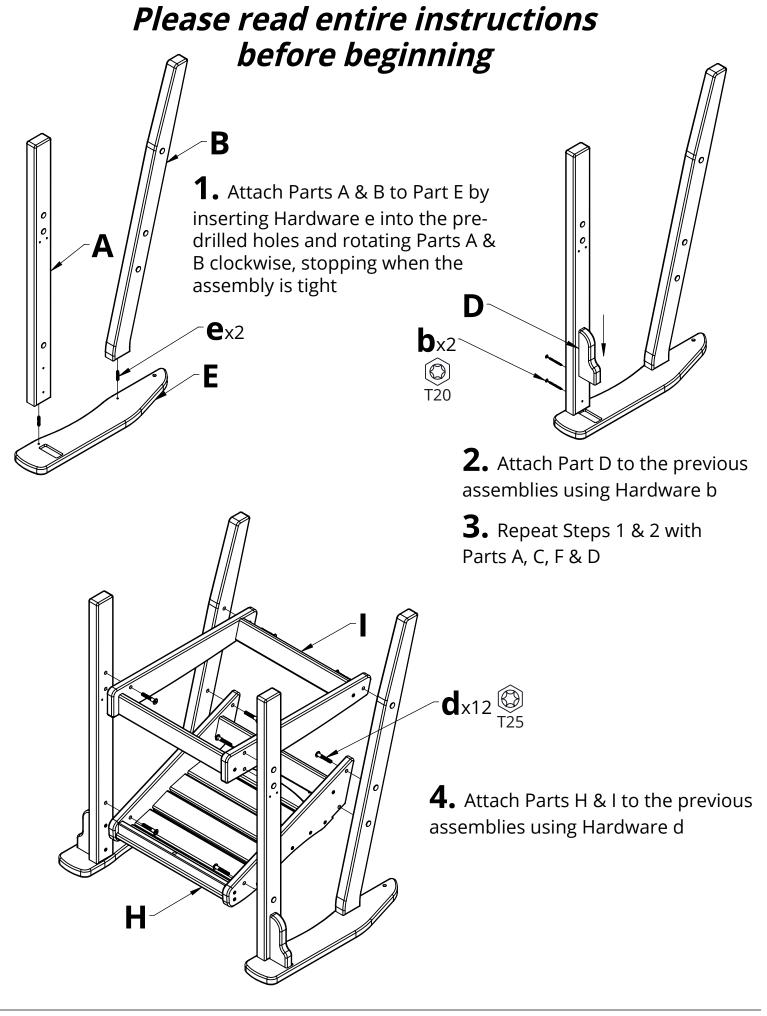

## **COASTAL COUNTER CHAIR**

CH-0805

| PARTS |                         |           |     |  |  |
|-------|-------------------------|-----------|-----|--|--|
|       |                         |           |     |  |  |
| PART  | DESCRIPTION             | PART NO.  | QTY |  |  |
| Α     | FRONT LEG ASSEMBLY      | SA-00075  | 2   |  |  |
| В     | LEFT BACK LEG ASSEMBLY  | SA-00076  | 1   |  |  |
| С     | RIGHT BACK LEG ASSEMBLY | SA-00077  | 1   |  |  |
| D     | UNDER ARM SUPPORT       | PRT-00146 | 2   |  |  |
| Е     | LEFT ARM ASSEMBLY       | SA-00066  | 1   |  |  |
| F     | RIGHT ARM ASSEMBLY      | SA-00067  | 1   |  |  |
| G     | FOOT REST               | PRT-00168 | 1   |  |  |
| Н     | SEAT ASSEMBLY           | SA-00068  | 1   |  |  |
| I     | LEG BASE ASSEMBLY       | SA-00078  | 1   |  |  |
| I     | BACK ASSEMBLY           | SA-00069  | 1   |  |  |

| HARDWARE |                           |                 |     |  |
|----------|---------------------------|-----------------|-----|--|
| PART     | DESCRIPTION               | PART NO.        | QTY |  |
| а        | #8 X 2" TORX SCREW        | H-0000-S82      | 2   |  |
| b        | #8 X 2-1/2" TORX SCREW    | H-0000-S825     | 4   |  |
| С        | 5/16" X 1-1/2" CHAIR BOLT | H-0000-CB51615  | 2   |  |
| d        | 5/16" X 2-1/8" CHAIR BOLT | H-0000-CB516218 | 12  |  |
| е        | DOUBLE SCREW              | H-0000-DS       | 4   |  |
| f        | T20 & T25 TORX BIT        | H-0000-CTD      | 1   |  |
| g        | #8 X 3" TORX SCREW        | H-0000-S83      | 4   |  |

Suggested Tools: Drill, Plastic Mallet