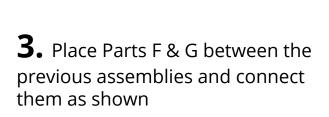

**2.** Repeat Step 1 with Parts A & C

d

D

**4.** Insert Parts H, E, & J into the assembly as shown and connect them using the hardware shown

G

**a**x4

(O) T20

**5.** Turn the assembly over & attach Part I as shown. Note there is a dimple in each side of the back assembly to assist in aligning the arms to the back legs