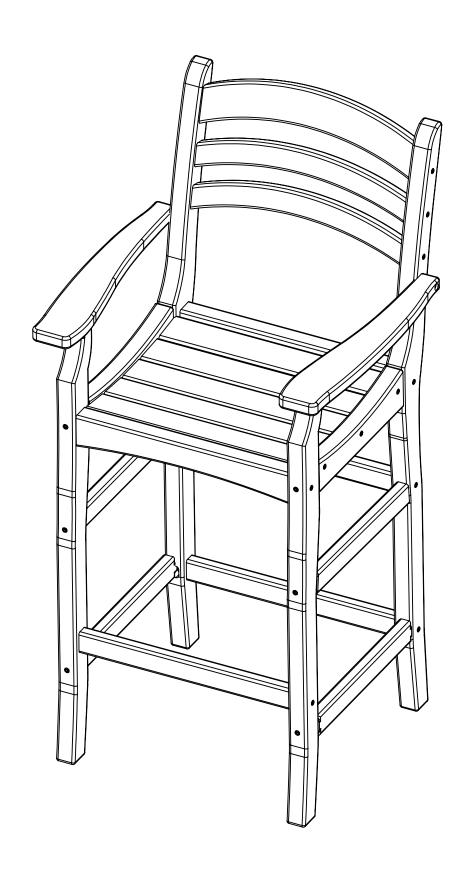

## AVANTI BAR CAPTAIN'S CHAIR AV-0605

| PARTS |                   |           |     |  |
|-------|-------------------|-----------|-----|--|
| PART  | DESCRIPTION       | PART NO.  | QTY |  |
| Α     | LEFT ARM          | PRT-00239 | 1   |  |
| В     | RIGHT ARM         | PRT-00240 | 1   |  |
| С     | LEFT FRONT LEG    | PRT-00241 | 1   |  |
| D     | RIGHT FRONT LEG   | PRT-00242 | 1   |  |
| Е     | ANGLED SPREADER   | PRT-00213 | 2   |  |
| F     | FRONT/BACK RAIL   | PRT-00235 | 2   |  |
| G     | SPREADER          | PRT-00236 | 1   |  |
| Н     | SEAT ASSEMBLY     | SA-00125  | 1   |  |
| I     | BACK ASSEMBY      | SA-00129  | 1   |  |
| ı     | STRAIGHT SPREADER | PRT-00226 | 2   |  |