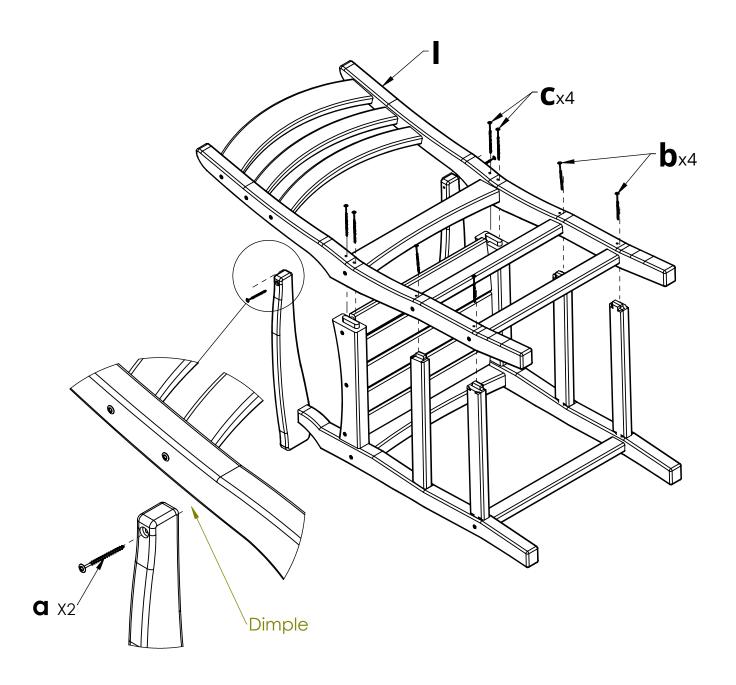

**2.** Repeat Step 1 with Parts A & C

d

D

**4.** Insert Parts H, E, & J into the assembly as shown and connect them using the hardware shown

G

**a**x4

(O) T20

**5.** Turn the assembly over & attach Part I as shown. Note there is a dimple in each side of the back assembly to assist in aligning the arms to the back legs