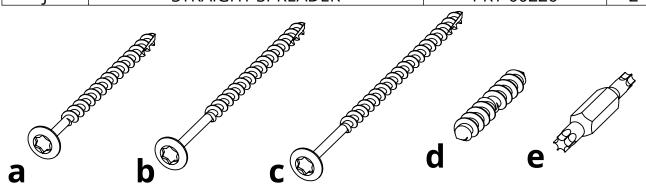

| HARDWARE |                        |             |     |  |
|----------|------------------------|-------------|-----|--|
| PART     | DESCRIPTION            | PART NO.    | QTY |  |
| а        | #8 X 2-1/2" TORX SCREW | H-0000-S825 | 6   |  |
| b        | #8 X 3" TORX SCREW     | H-0000-S83  | 8   |  |
| С        | #8 X 3-1/2" TORX SCREW | H-0000-S835 | 6   |  |
| d        | DOUBLE SCREW           | H-0000-DS   | 2   |  |
| е        | T20 & T25 TORX BIT     | H-0000-CTD  | 1   |  |