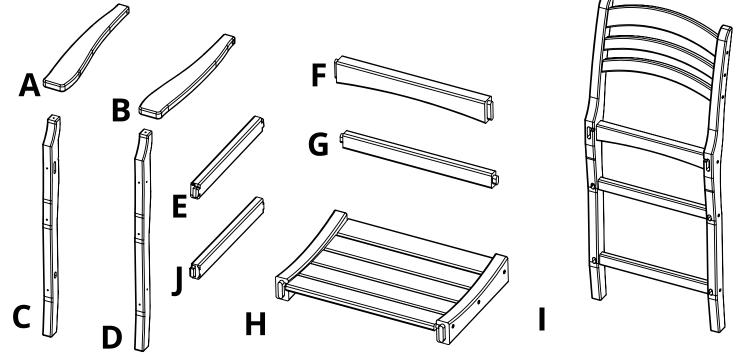

## AVANTI BAR CAPTAIN'S CHAIR AV-0605

| PARTS |                   |           |     |  |
|-------|-------------------|-----------|-----|--|
| PART  | DESCRIPTION       | PART NO.  | QTY |  |
| Α     | LEFT ARM          | PRT-00239 | 1   |  |
| В     | RIGHT ARM         | PRT-00240 | 1   |  |
| С     | LEFT FRONT LEG    | PRT-00241 | 1   |  |
| D     | RIGHT FRONT LEG   | PRT-00242 | 1   |  |
| Е     | ANGLED SPREADER   | PRT-00213 | 2   |  |
| F     | FRONT/BACK RAIL   | PRT-00235 | 2   |  |
| G     | SPREADER          | PRT-00236 | 1   |  |
| Н     | SEAT ASSEMBLY     | SA-00125  | 1   |  |
| I     | BACK ASSEMBY      | SA-00129  | 1   |  |
| ı     | STRAIGHT SPREADER | PRT-00226 | 2   |  |

Suggested Tools: Drill, Plastic Mallet

Please read entire instructions before beginning

**1.** Rotate Part D clockwise onto Part B with Hardware d, stop when the connection is snug & in the correct orientation

**2.** Repeat Step 1 with Parts A & C

d

D

**4.** Insert Parts H, E, & J into the assembly as shown and connect them using the hardware shown

G

**a**x4

(O) T20

**5.** Turn the assembly over & attach Part I as shown. Note there is a dimple in each side of the back assembly to assist in aligning the arms to the back legs