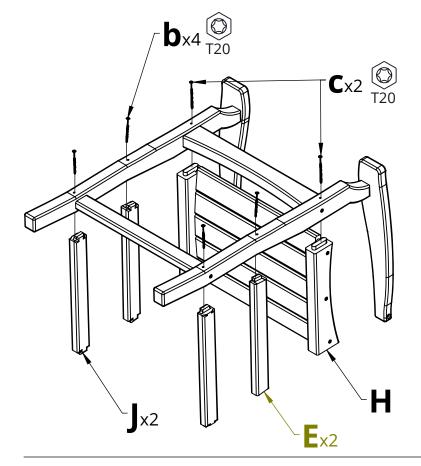

**2.** Repeat Step 1 with Parts A & C

d

D

**4.** Insert Parts H, E, & J into the assembly as shown and connect them using the hardware shown

G

**a**x4

(O) T20

**5.** Turn the assembly over & attach Part I as shown. Note there is a dimple in each side of the back assembly to assist in aligning the arms to the back legs