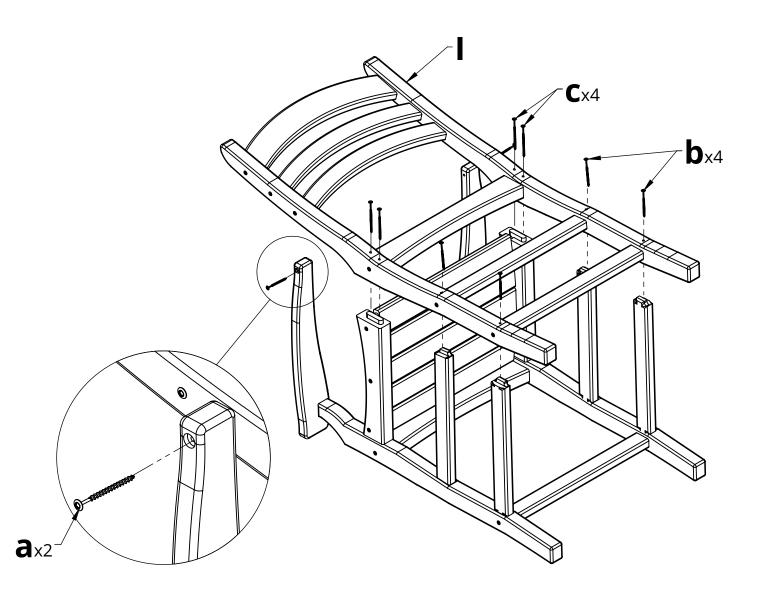

**2.** Repeat Step 1 with Parts A & C

d

D

**4.** Insert Parts H, E, & J into the assembly as shown and connect them using the hardware shown

G

**a**x4

(O) T20

 ${f 5.}$  Turn the assembly over & attach Part I as shown