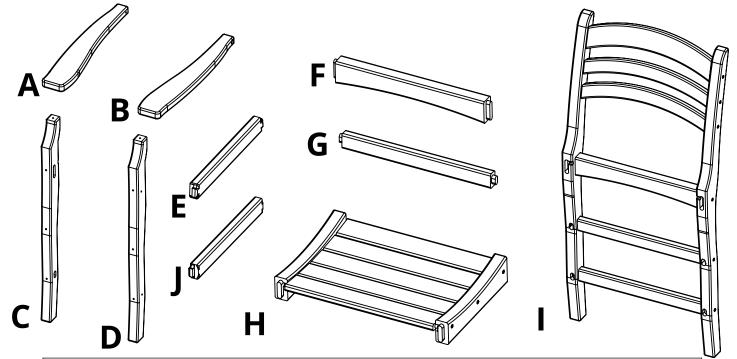

## AVANTI COUNTER CAPTAIN'S CHAIR AV-0603

| PARTS |                   |           |     |  |
|-------|-------------------|-----------|-----|--|
| PART  | DESCRIPTION       | PART NO.  | QTY |  |
| Α     | LEFT ARM          | PRT-00239 | 1   |  |
| В     | RIGHT ARM         | PRT-00240 | 1   |  |
| С     | LEFT FRONT LEG    | PRT-00231 | 1   |  |
| D     | RIGHT FRONT LEG   | PRT-00232 | 1   |  |
| E     | ANGLED SPREADER   | PRT-00213 | 2   |  |
| F     | FRONT/BACK RAIL   | PRT-00235 | 2   |  |
| G     | SPREADER          | PRT-00236 | 1   |  |
| Н     | SEAT ASSEMBLY     | SA-00125  | 1   |  |
|       | BACK ASSEMBY      | SA-00127  | 1   |  |
| J     | STRAIGHT SPREADER | PRT-00226 | 2   |  |

Suggested Tools: Drill, Plastic Mallet

Please read entire instructions before beginning

**1.** Rotate Part D clockwise onto Part B with Hardware d, stop when the connection is snug & in the correct orientation

**2.** Repeat Step 1 with Parts A & C

d

D

**4.** Insert Parts H, E, & J into the assembly as shown and connect them using the hardware shown

G

**a**x4

(O) T20

 ${f 5.}$  Turn the assembly over & attach Part I as shown