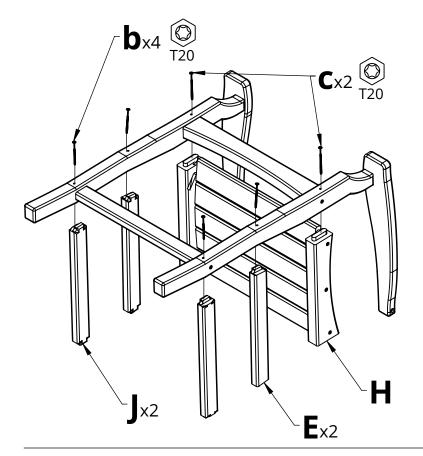

**2.** Repeat Step 1 with Parts A & C

d

D

**4.** Insert Parts H, E, & J into the assembly as shown and connect them using the hardware shown

G

**a**x4

(O) T20

 ${f 5.}$  Turn the assembly over & attach Part I as shown