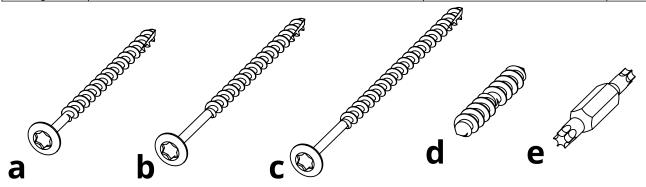

| HARDWARE |                        |             |     |  |
|----------|------------------------|-------------|-----|--|
| PART     | DESCRIPTION            | PART NO.    | QTY |  |
| а        | #8 X 2-1/2" TORX SCREW | H-0000-S825 | 6   |  |
| b        | #8 X 3" TORX SCREW     | H-0000-S83  | 8   |  |
| С        | #8 X 3-1/2" TORX SCREW | H-0000-S835 | 6   |  |
| d        | DOUBLE SCREW           | H-0000-DS   | 2   |  |
| е        | T20 & T25 TORX BIT     | H-0000-CTD  | 1   |  |