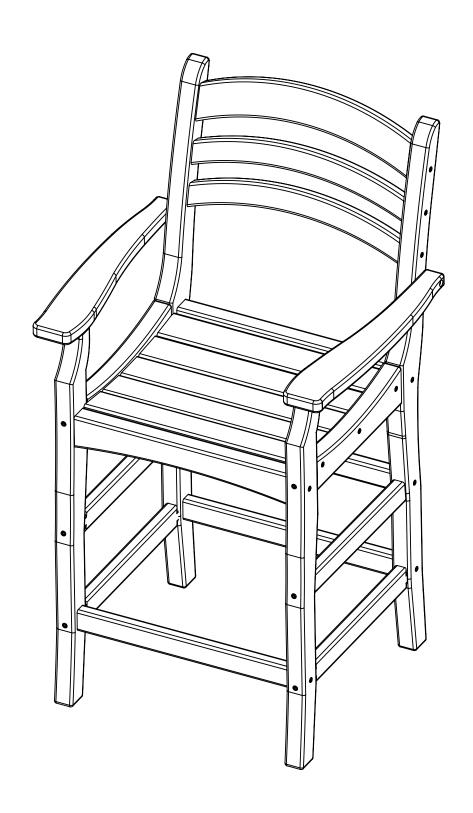

## AVANTI COUNTER CAPTAIN'S CHAIR AV-0603

| PARTS |                   |           |     |  |
|-------|-------------------|-----------|-----|--|
| PART  | DESCRIPTION       | PART NO.  | QTY |  |
| Α     | LEFT ARM          | PRT-00239 | 1   |  |
| В     | RIGHT ARM         | PRT-00240 | 1   |  |
| С     | LEFT FRONT LEG    | PRT-00231 | 1   |  |
| D     | RIGHT FRONT LEG   | PRT-00232 | 1   |  |
| E     | ANGLED SPREADER   | PRT-00213 | 2   |  |
| F     | FRONT/BACK RAIL   | PRT-00235 | 2   |  |
| G     | SPREADER          | PRT-00236 | 1   |  |
| Н     | SEAT ASSEMBLY     | SA-00125  | 1   |  |
|       | BACK ASSEMBY      | SA-00127  | 1   |  |
| J     | STRAIGHT SPREADER | PRT-00226 | 2   |  |