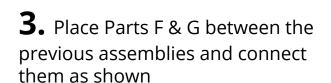

**2.** Repeat Step 1 with Parts A & C

d

D

**4.** Insert Parts H, E, & J into the assembly as shown and connect them using the hardware shown

G

**a**x4

(O) T20

 ${f 5.}$  Turn the assembly over & attach Part I as shown