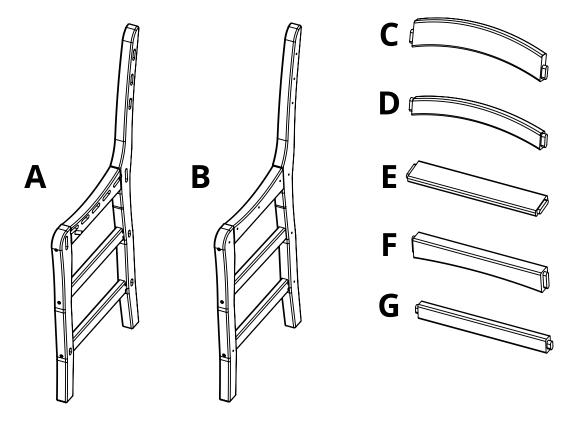

## **AVANTI SIDE COUNTER CHAIR**AV-0602

| PARTS |                             |           |     |  |
|-------|-----------------------------|-----------|-----|--|
| PART  | DESCRIPTION                 | PART NO.  | QTY |  |
| Α     | LEFT SIDE ASSEMBLY          | SA-00119  | 1   |  |
| В     | RIGHT SIDE ASSEMBLY         | SA-00120  | 1   |  |
| C     | TOP BACK SLAT               | PRT-00220 | 1   |  |
| D     | BOTTOM BACK SLAT            | PRT-00221 | 2   |  |
| Е     | AVANTI SIDE CHAIR SEAT SLAT | SS-15.06  | 5   |  |
| F     | FRONT/BACK RAIL             | PRT-00219 | 2   |  |
| G     | SPREADER                    | PRT-00218 | 3   |  |