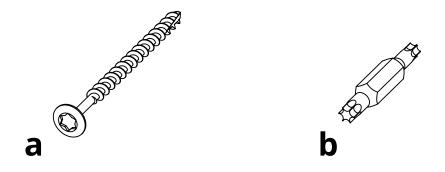

| HARDWARE |                        |             |     |  |
|----------|------------------------|-------------|-----|--|
| PART     | DESCRIPTION            | PART NO.    | QTY |  |
| а        | #8 X 2-1/2" TORX SCREW | H-0000-S825 | 22  |  |
| b        | T20 & T25 TORX BIT     | H-0000-CTD  | 1   |  |