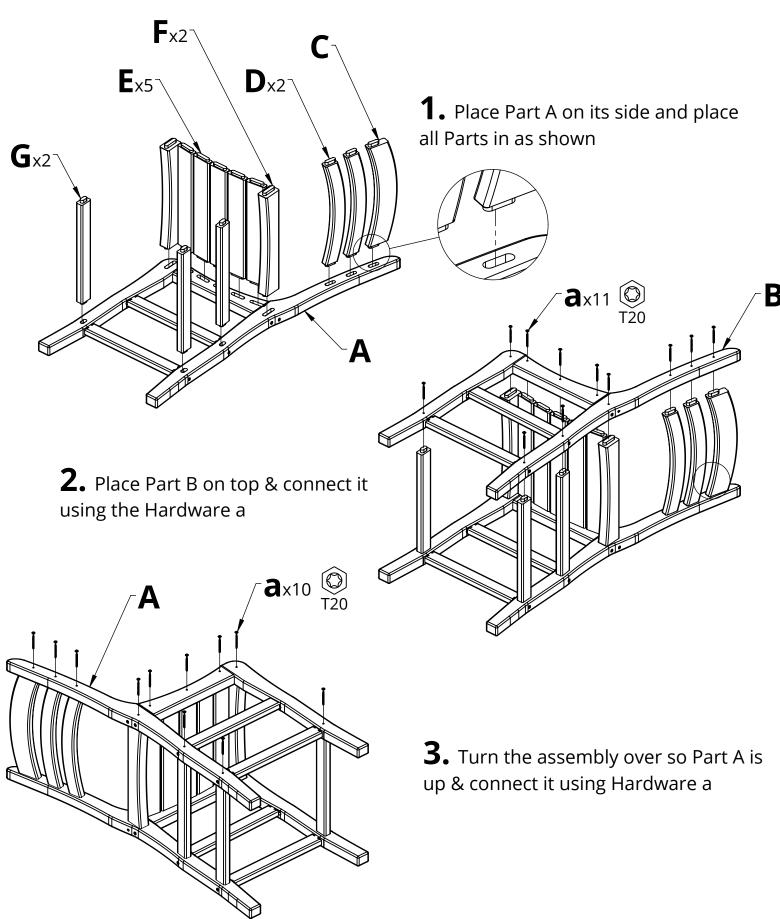

## **AVANTI SIDE COUNTER CHAIR**AV-0602

| PARTS |                             |           |     |  |
|-------|-----------------------------|-----------|-----|--|
| PART  | DESCRIPTION                 | PART NO.  | QTY |  |
| Α     | LEFT SIDE ASSEMBLY          | SA-00119  | 1   |  |
| В     | RIGHT SIDE ASSEMBLY         | SA-00120  | 1   |  |
| C     | TOP BACK SLAT               | PRT-00220 | 1   |  |
| D     | BOTTOM BACK SLAT            | PRT-00221 | 2   |  |
| Е     | AVANTI SIDE CHAIR SEAT SLAT | SS-15.06  | 5   |  |
| F     | FRONT/BACK RAIL             | PRT-00219 | 2   |  |
| G     | SPREADER                    | PRT-00218 | 3   |  |

| HARDWARE |                        |             |     |  |
|----------|------------------------|-------------|-----|--|
| PART     | DESCRIPTION            | PART NO.    | QTY |  |
| а        | #8 X 2-1/2" TORX SCREW | H-0000-S825 | 22  |  |
| b        | T20 & T25 TORX BIT     | H-0000-CTD  | 1   |  |