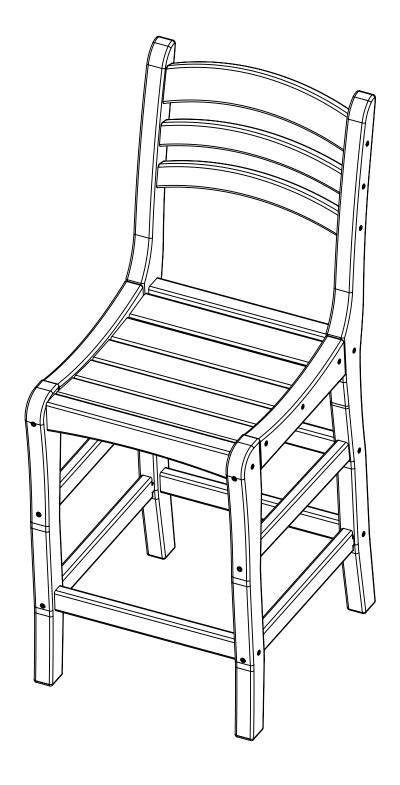

## **AVANTI SIDE COUNTER CHAIR**AV-0602

| PARTS |                             |           |     |  |
|-------|-----------------------------|-----------|-----|--|
| PART  | DESCRIPTION                 | PART NO.  | QTY |  |
| Α     | LEFT SIDE ASSEMBLY          | SA-00119  | 1   |  |
| В     | RIGHT SIDE ASSEMBLY         | SA-00120  | 1   |  |
| C     | TOP BACK SLAT               | PRT-00220 | 1   |  |
| D     | BOTTOM BACK SLAT            | PRT-00221 | 2   |  |
| Е     | AVANTI SIDE CHAIR SEAT SLAT | SS-15.06  | 5   |  |
| F     | FRONT/BACK RAIL             | PRT-00219 | 2   |  |
| G     | SPREADER                    | PRT-00218 | 3   |  |