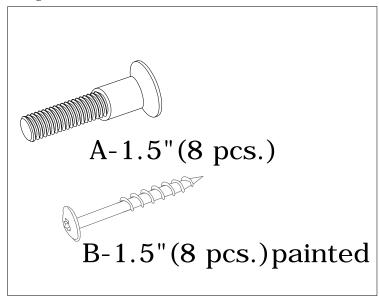

LIST OF PARTS
Back Assembly (1)
Base Assembly (1)
Leg Assemblies (2)
Spreader (1)
Arms (1R) (1L)
Chair Bolts "A" (8)
Colored Screws "B" (8)
Insert Bit Tool (1)