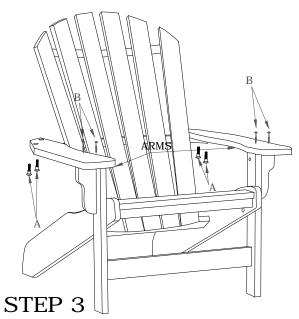

## BREEZESTA to

Recycled Poly Furniture

Attach Arms to front Legs from the top using screws (B). Bolt Arm Assemblies to Back Assembly using Bolts (A) as shown.