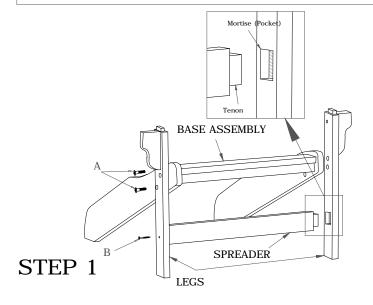

## COASTAL ADIRONDACK CHAIR

Attach Spreader tenon into mortise (pocket) on Leg Assemblies and attach with screws (B) as shown. Bolt legs to Base Assembly using bolts (A).

AD-0102

Tenons on the Back Assembly will fit into mortise (pocket) in Base Assembly. Attach with Screws (B) as shown).

LIST OF PARTS
Back Assembly (1)
Base Assembly (1)
Leg Assemblies (2)
Spreader (1)
Arms (1R) (1L)
Chair Bolts "A" (8)
Colored Screws "B" (8)
Insert Bit Tool (1)