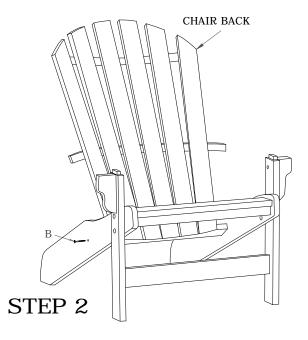

## COASTAL ADIRONDACK CHAIR

Attach Spreader tenon into mortise (pocket) on Leg Assemblies and attach with screws (B) as shown. Bolt legs to Base Assembly using bolts (A).

AD-0102

Tenons on the Back Assembly will fit into mortise (pocket) in Base Assembly. Attach with Screws (B) as shown).