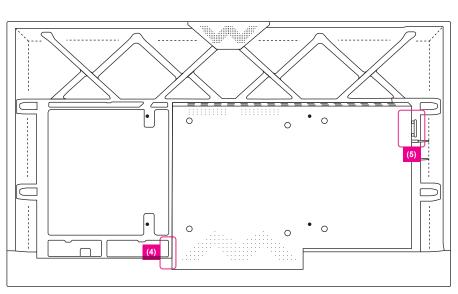

# TECHNICAL SPECIFICATIONS 98" Tango Touchscreen (TT98 V5)

- 1. Front Panel Connectivity & IR Sensor
- 2. Power Switch plus optional NFC (special order)
- 3. Modular Camera Docking Point
- 4. AC In and Main Power Switch
- 5. OPS PC Slot
- 6&7. Rear Panel Connections