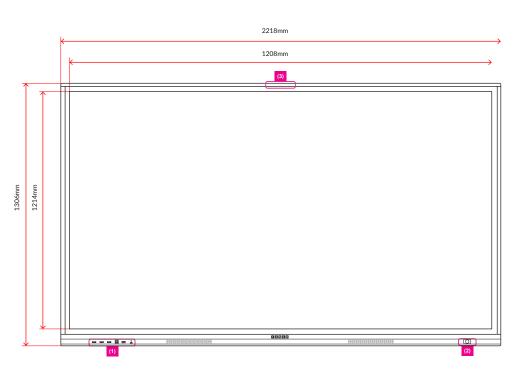

### **DIMENSIONS & WEIGHT**

| Unit Dimensions: | W:2218 x H:1306 x D:93mm (± 5mm) |
|------------------|----------------------------------|
| VESA Mount:      | 500 x 400 (mm), M8 Screw         |
| Net Weight:      | 89.5 Kg                          |
| Gross Weight:    | 110 Kg                           |