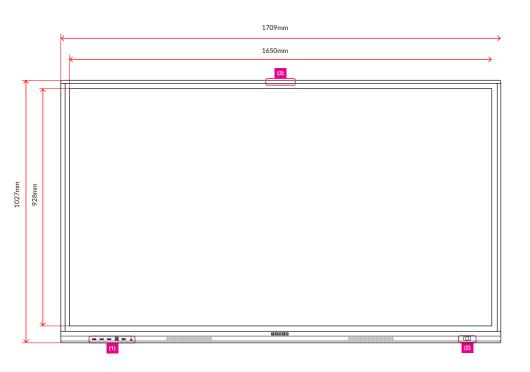

#### **DIMENSIONS & WEIGHT**

| Unit Dimensions: | W:1709 x H:1027 x D:90mm (± 5mm) |
|------------------|----------------------------------|
| VESA Mount:      | 600 x 400 (mm), M8 Screw         |
| Net Weight:      | 52 Kg                            |
| Gross Weight:    | 65 Kg                            |