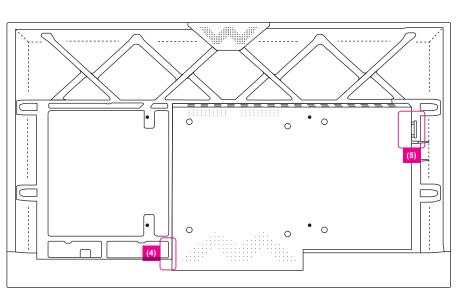

# TECHNICAL SPECIFICATIONS 75" Tango Touchscreen (TT75 V5)

- 1. Front Panel Connectivity & IR Sensor
- 2. Power Switch plus optional NFC (special order)
- 3. Modular Camera Docking Point
- 4. AC In and Main Power Switch
- 5. OPS PC Slot
- 6&7. Rear Panel Connections