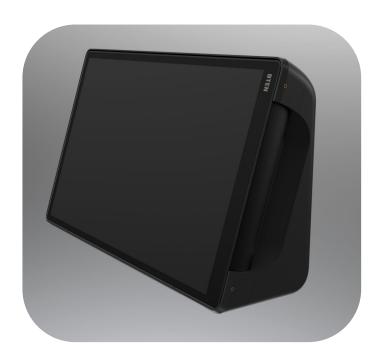

## A Dedicated Charging Station for Added Convenience, Reliability and Utility

The DTEN Mate Dock provides a dedicated charging station and convenient tabletop mount for the **DTEN Mate** 10" touchscreen tablet.

Users can simply lift the DTEN Mate from the charging cradle during meetings- the Mate will resume charging as soon as it is replaced in the cradle.

- Sleek, sturdy design allows for placement horizontal or vertical positioning
- Included soft mounting panels prevent scratching or marking tabletops
- Provides wireless charging for easy pickup and return of DTEN Mate
- Can be used to secure DTEN Mate as a permanent fixture inside conference rooms, common areas or classrooms