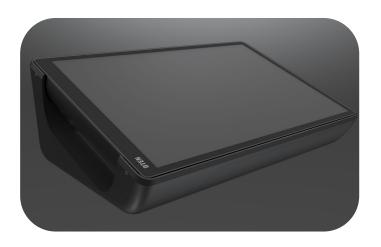

## A Dedicated Charging Station for Added Convenience, Reliability and Utility

The DTEN Mate Dock provides a dedicated charging station and convenient tabletop mount for the **DTEN Mate** 10" touchscreen tablet.

Users can simply lift the DTEN Mate from the charging cradle during meetings- the Mate will resume charging as soon as it is replaced in the cradle.

- Sleek, sturdy design allows for placement horizontal or vertical positioning
- Included soft mounting panels prevent scratching or marking tabletops
- Provides wireless charging for easy pickup and return of DTEN Mate
- Can be used to secure DTEN Mate as a permanent fixture inside conference rooms, common areas or classrooms