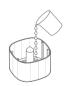

#### Cautions

- 1. Don't exceed the water max line as load the water into the water tank.
- 2. Don't place upper shell horizontally or upside done, it should be place on the desktop vertically as open the water tank.

# **Using steps**

\*Remarks: Power head is an optional accessory.

- 1. push the upper part shell in the arrow direction, open the water tank.
- 2. Pouring I water into the water tank.
- 3. Install the upper shell following the direction of the arrow.
- 4. Connect the Type-C power cord to the Type C input as power supply.
- 6. Press the button for over 5 seconds to off the Humidifier.