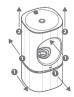

# **Using steps**

\*Remarks: Power head is an optional accessory.

- 1. push the upper part shell in the arrow direction, open the water tank.
- 2. Pouring I water into the water tank.
- 3. Install the upper shell following the direction of the arrow.
- 4. Connect the Type-C power cord to the Type C input as power supply.
- 6. Press the button for over 5 seconds to off the Humidifier.