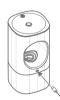

# **Using steps**

\*Remarks: Power head is an optional accessory.

- 1. push the upper part shell in the arrow direction, open the water tank.
- 2. Pouring I water into the water tank.
- 3. Install the upper shell following the direction of the arrow.
- 4. Connect the Type-C power cord to the Type C input as power supply.
- 6. Press the button for over 5 seconds to off the Humidifier.

## **Button Working status**

- 2. Shortly press the button 2nd time: change the water drop status.
- 3. Shortly press the button 3rd time: off the water drop.
- 4. Press the button 3 seconds for 1st time: go to sleeping mode.