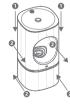

# **Using steps**

\*Remarks: Power head is an optional accessory.

- 1. push the upper part shell in the arrow direction, open the water tank.
- 2. Pouring I water into the water tank.
- 3. Install the upper shell following the direction of the arrow.
- 4. Connect the Type-C power cord to the Type C input as power supply.
- 6. Press the button for over 5 seconds to off the Humidifier.