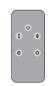

## Remote controller operation

| மு  | Power button               | Power on/off                                                                                                                                                        |
|-----|----------------------------|---------------------------------------------------------------------------------------------------------------------------------------------------------------------|
| 8   | Water drop<br>button       | Press 1st time: the water drop with static status<br>Press 2nd time: the water flow status<br>Press 3rd time:the water drop with up-flow status                     |
| Jir | Foggy button               | Press 1st time: repeatly 3 seconds foggy on and<br>3seconds foggy off.<br>Press 2nd time: foggy on continuously                                                     |
| ¢.  | Sleep mode<br>button       | Press 1st time: go to sleep mode, off water drop<br>and foggy, only light is on.<br>Press 2nd time: off the sleep mode, go to normal<br>humidifying working status. |
| Ö   | Light brightness<br>button | After go to sleep mode, press this button to adjust the LED brightness, there are 3 levels:                                                                         |