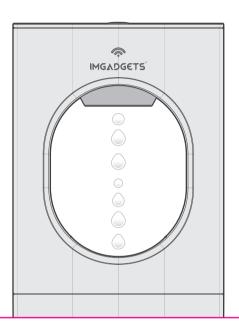

#### **Product information**

Model Material Spray volume Water capacitor

working time Rated power

Power supply

Water Drop Humidifier H3 132(L)\*132(W)\*243mm(H) mm white AB5+Silicone 100-150ml/h 1000ml 8 hours ≤10W 5V,2A

#### Cautions

- 1. Don't exceed the water max line as load the water into the water tank.
- 2. Don't place upper shell horizontally or upside done, it should be place on the desktop vertically as open the water tank.

# **Using steps**

\*Remarks: Power head is an optional accessory.

- 1. push the upper part shell in the arrow direction, open the water tank.
- 2. Pouring I water into the water tank.
- 3. Install the upper shell following the direction of the arrow.
- 4. Connect the Type-C power cord to the Type C input as power supply.
- 6. Press the button for over 5 seconds to off the Humidifier.

## **Button Working status**

- 2. Shortly press the button 2nd time: change the water drop status.
- 3. Shortly press the button 3rd time: off the water drop.
- 4. Press the button 3 seconds for 1st time: go to sleeping mode.

5. Press the button 3 seconds for 2nd time: go to working mode 6. Press the button for 5 seconds: off the humidifierv.