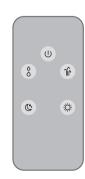

## Remote controller operation

| மு  | Power button               | Power on/off                                                                                                                                                        |
|-----|----------------------------|---------------------------------------------------------------------------------------------------------------------------------------------------------------------|
| 8   | Water drop<br>button       | Press 1st time: the water drop with static status<br>Press 2nd time: the water flow status<br>Press 3rd time:the water drop with up-flow status                     |
| Jir | Foggy button               | Press 1st time: repeatly 3 seconds foggy on and<br>3seconds foggy off.<br>Press 2nd time: foggy on continuously                                                     |
| ¢.  | Sleep mode<br>button       | Press 1st time: go to sleep mode, off water drop<br>and foggy, only light is on.<br>Press 2nd time: off the sleep mode, go to normal<br>humidifying working status. |
| Ö   | Light brightness<br>button | After go to sleep mode, press this button to adjust the LED brightness, there are 3 levels:                                                                         |