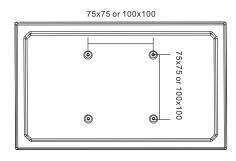

# ₩ MojoDesk

Item #: 16598
Installation guide

Option 2:Install the bracket to the desk

▲ For table thickness:25-100mm