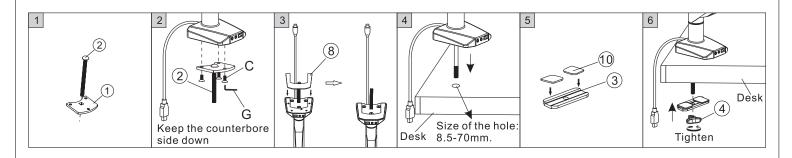

# ₩ MojoDesk



Item #: 16598
Installation guide







Option 2:Install the bracket to the desk

▲ For table thickness:25-100mm



### STEP1

Preparations before installing monitor

- 1.Make sure there are VESA holes 100x100mm or 75x75mm in the monitor. If not, the mount couldn't be installed.
- 2. Remove the original fixed base of monitor. Be careful not to scratch the screen.



#### To adjust the monitor with STEP3 Attention the supplied 4x4 allen key(C Please put the 5\*5 wrench Attaching the monitor to the plate To adjust the monitor with the supplied 5x5 allen key(H) Adjust the monitor's height after installing. Increase washer(F) based If the monitor cannot stop at any height,pls use the supplied 5x5 allen key to adjust the on actual situation screw on the arm. To make the mount and monitor's weight equal and it can stop at any height,pls adjust the screw in "-" direction when the monitor up and "+" direction