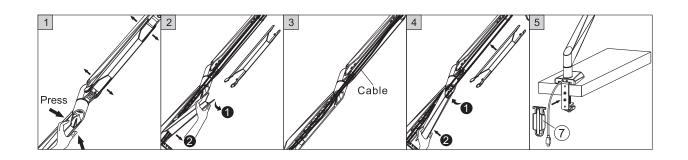

m or 75x75mm in the monitor. If not, the mount couldn't be installed.
- 2. Remove the original fixed base of monitor. Be careful not to scratch the screen.



#### To adjust the monitor with STEP3 Attention the supplied 4x4 allen key(C Please put the 5\*5 wrench Attaching the monitor to the plate To adjust the monitor with the supplied 5x5 allen key(H) Adjust the monitor's height after installing. Increase washer(F) based If the monitor cannot stop at any height,pls use the supplied 5x5 allen key to adjust the on actual situation screw on the arm. To make the mount and monitor's weight equal and it can stop at any height,pls adjust the screw in "-" direction when the monitor up and "+" direction when

## STEP2-A

Option 1:Install the bracket to the desk



## STEP4

Using cord management





#### CAUTION

- This product contains small items that could be a choking hazard if swallowed. Keep these items away from young children.

   Make Sure these instructions are read and completely understood before attempting installation. If you are unsure of any part of this installation, please contact a professional installer for assistance.
- The desk or mounting surface must be capable of supporting the combined weight of the mount and the display, otherwise the structure must be reinforced.
   please check joint parts every two months, making sure the screws are loosened or not.

This product was designed to be installed on desk. Before installing, make sure the mount will support the combined load of the equipment and hardware. Never exceed the maximum load capacity 9 KG, or else