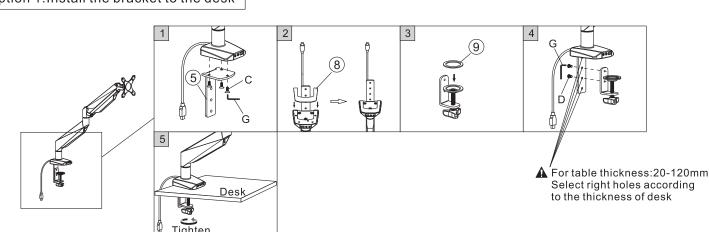

sure there are VESA holes 100x100mm or 75x75mm in the monitor. If not, the mount couldn't be installed.
- 2. Remove the original fixed base of monitor. Be careful not to scratch the screen.



#### To adjust the monitor with STEP3 Attention the supplied 4x4 allen key(C Please put the 5\*5 wrench Attaching the monitor to the plate To adjust the monitor with the supplied 5x5 allen key(H) Adjust the monitor's height after installing. Increase washer(F) based If the monitor cannot stop at any height,pls use the supplied 5x5 allen key to adjust the on actual situation screw on the arm. To make the mount and monitor's weight equal and it can stop at any height,pls adjust the screw in "-" direction when the monitor up and "+" direction when

## STEP2-A

Option 1:Install the bracket to the desk



## STEP4

Using cord management





#### CAUTION

- This product contains small items that could be a choking hazard if swallowed. Keep these items away from young children.

   Make Sure these instructions are read and completely understood before attempting installation. If you are unsure of any part of this installation, please contact a professional installer for assistance.
- The desk or mounting surface must be capable of supporting the combined weight of the mount and the display, otherwise the structure must be reinforced.
   please check joint parts every two months, making sure the screws are loosened or not.

This product was designed to be installed on desk. Before installing, make sure the mount will support the combined load of the equipment and hardware. Never exceed the