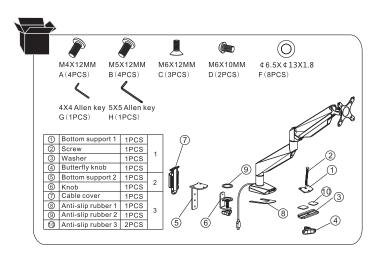

# ₩ MojoDesk



Item #: 16598
Installation guide







Option 2:Install the bracket to the desk

▲ For table thickness:25-100mm



### STEP1

Preparations before installing monitor

- 1.Make sure there are VESA holes 100x100mm or 75x75mm in the monitor. If not, the mount couldn't be installed.
- 2. Remove the original fixed base of monitor. Be careful not to scratch the screen.



#### To adjust the monitor with STEP3 Attention the supplied 4x4 allen key(C Please put the 5\*5 wrench Attaching the monitor to the plate To adjust the monitor with the supplied 5x5 allen key(H) Adjust the monitor's height after installing. Increase washer(F) based If the monitor cannot stop at any height,pls use the supplied 5x5 allen key to adjust the on actual situation screw on the arm. To make the mount and monitor's weight equal and it can stop at any he