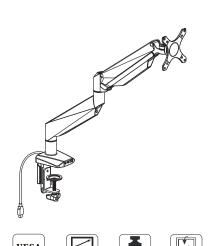

# ₩ MojoDesk

Item #: 16598
Installation guide

Option 2:Install the bracket to the desk

▲ For table thickness:25-100mm