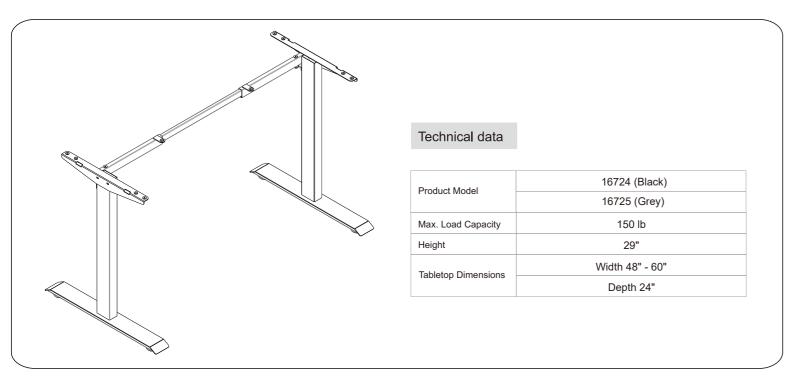

# **MojoDesk**

### Installation guide: Fixed - Height Side Table



#### Accessory list

Attention: The drawings below are for guidance only and they may differ slightly from the product and fittings received. Please contact our customer service department if there are any missing tools or installation problems.

















#### Warning

There's spare parts in the package, which will lead to asphyxia if swallowed by accident. Please keep out of the reach of children for the spare parts.

- Make sure you have read and comprehend the manual for installation. Please contact the specialized persons if there's any confusion in the steps.
- Children are forbidden to play on the product because of unforeseen action when playing, so any dangerous consequences caused by this improper action will not be on
- This appliance can be used by children aged from 7