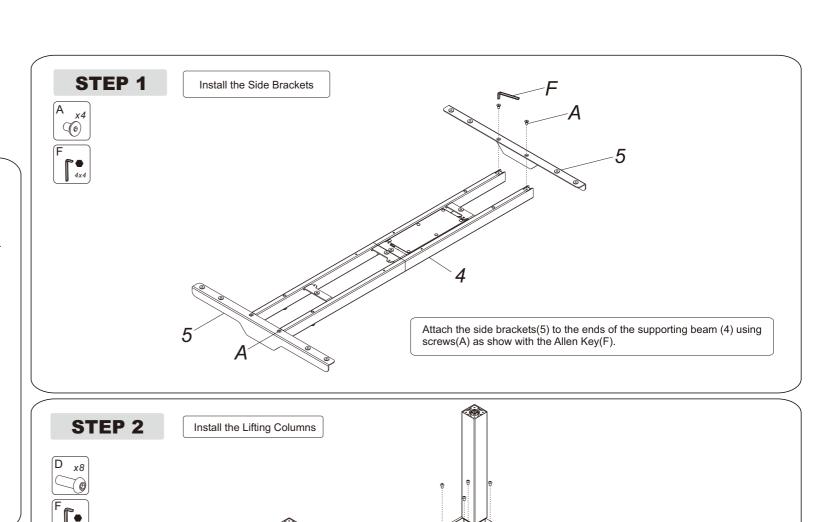

## Accessory list

Attention: The drawings below are for guidance only and they may differ slightly from the product and fittings received. Please contact our customer service department should you have any queries.

| No. | Image    | Spec               | Qty |
|-----|----------|--------------------|-----|
| Α   | <b>(</b> | M6                 | 4   |
| В   |          | M6                 | 4   |
| С   |          | M6                 | 8   |
| D   |          | M6                 | 12  |
| Е   |          | St4.2              | 16  |
| F   |          | Allen Key<br>4x4mm | 1   |