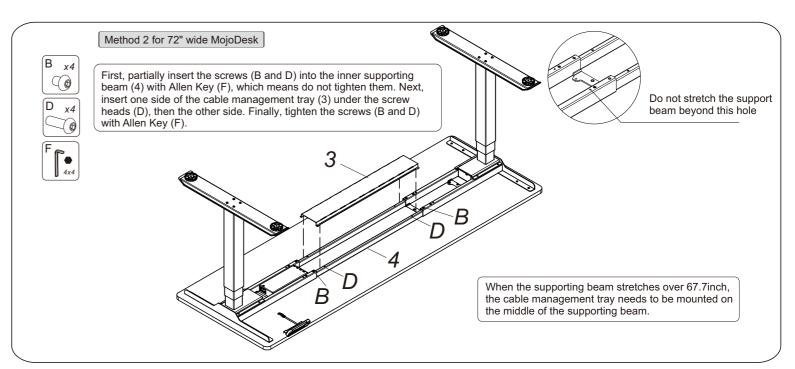

| No. | Image    | Spec               | Qty |
|-----|----------|--------------------|-----|
| Α   | <b>(</b> | M6                 | 4   |
| В   |          | M6                 | 4   |
| С   |          | M6                 | 8   |
| D   |          | M6                 | 12  |
| Е   |          | St4.2              | 16  |
| F   |          | Allen Key<br>4x4mm | 1   |