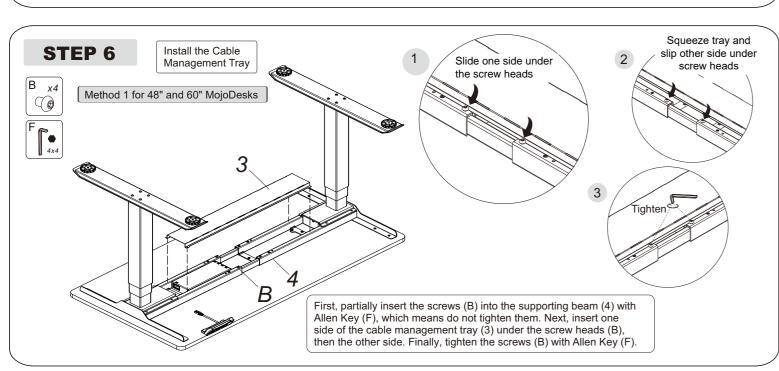

## MojoDesk 2020 Assembly Guide

| Column Stage         | 3              |  |  |  |  |
|----------------------|----------------|--|--|--|--|
| Max. Weight Capacity | 275 lbs        |  |  |  |  |
| Height Range         | 22.8-48.4 inch |  |  |  |  |
| Width Range          | 43.3-74.8 inch |  |  |  |  |