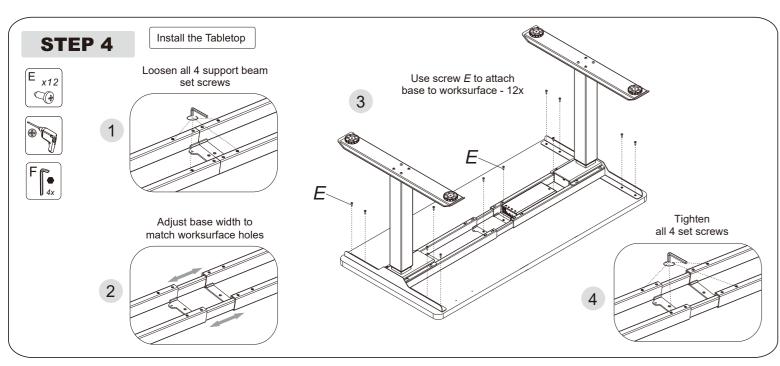

| No. | Image    | Spec               | Qty |
|-----|----------|--------------------|-----|
| Α   | <b>(</b> | M6                 | 4   |
| В   |          | M6                 | 4   |
| С   |          | M6                 | 8   |
| D   |          | M6                 | 12  |
| Е   |          | St4.2              | 16  |
| F   |          | Allen Key<br>4x4mm | 1   |