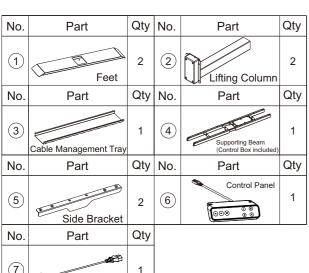

## Accessory list

Attention: The drawings below are for guidance only and they may differ slightly from the product and fittings received. Please contact our customer service department should you have any queries.

| No. | Image    | Spec               | Qty |
|-----|----------|--------------------|-----|
| Α   | <b>(</b> | M6                 | 4   |
| В   |          | M6                 | 4   |
| С   |          | M6                 | 8   |
| D   |          | M6                 | 12  |
| Е   |          | St4.2              | 16  |
| F   |          | Allen Key<br>4x4mm | 1   |