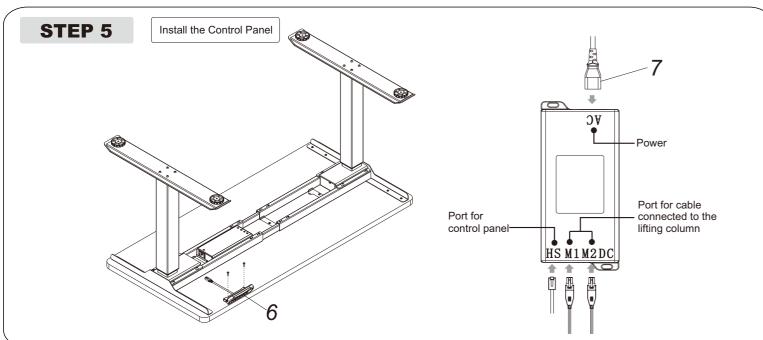

-----------|--|--|--|--|
| Max. Weight Capacity | 275 lbs        |  |  |  |  |
| Height Range         | 22.8-48.4 inch |  |  |  |  |
| Width Range          | 43.3-74.8 inch |  |  |  |  |

## Accessory list

Attention: The drawings below are for guidance only and they may differ slightly from the product and fittings received. Please contact our customer service department should you have any queries.

| No. | Image    | Spec               | Qty |
|-----|----------|--------------------|-----|
| Α   | <b>(</b> | M6                 | 4   |
| В   |          | M6                 | 4   |
| С   |          | M6                 | 8   |
| D   |          | M6                 | 12  |
| Е   |          | St4.2              | 16  |
| F   |          | Allen Key<br>4x4mm | 1   |





Power Plug















## Troubleshooting

The following tips help identify and eliminate common faults and errors. If the fault is not listed below, please contact MojoDesk. Our customer support team is here to assist.

| Problem                                                                       | Solution                                                                                                                        |
|-------------------------------------------------------------------------------|---------------------------------------------------------------------------------------------------------------------------------|
| No response when pressing and holding the DOWN button                         | 1.Check if all cables are well connected