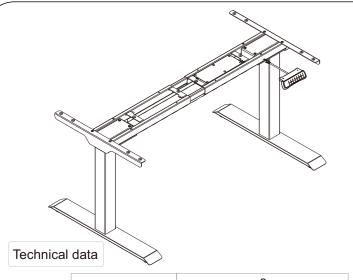

## MojoDesk 2020 Assembly Guide

| Column Stage         | 3              |  |  |  |  |
|----------------------|----------------|--|--|--|--|
| Max. Weight Capacity | 275 lbs        |  |  |  |  |
| Height Range         | 22.8-48.4 inch |  |  |  |  |
| Width Range          | 43.3-74.8 inch |  |  |  |  |