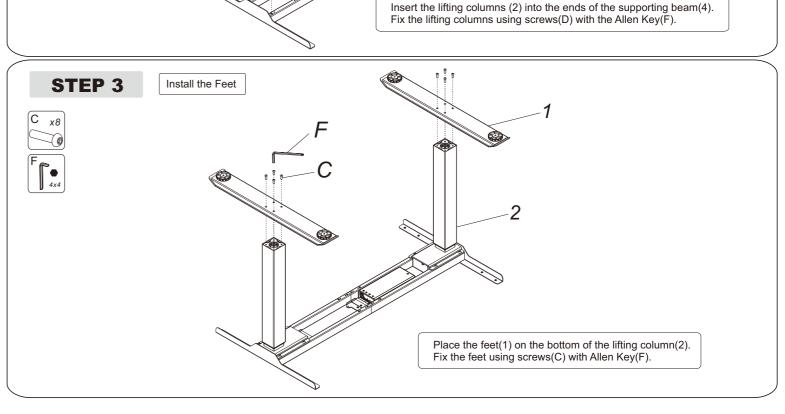

| No. | Image    | Spec               | Qty |
|-----|----------|--------------------|-----|
| Α   | <b>(</b> | M6                 | 4   |
| В   |          | M6                 | 4   |
| С   |          | M6                 | 8   |
| D   |          | M6                 | 12  |
| Е   |          | St4.2              | 16  |
| F   |          | Allen Key<br>4x4mm | 1   |