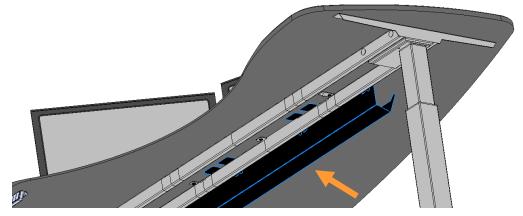

## MAGicSnap Cable Tray Installation Instructions

Part #: 15898-SM-ASM Part #: 15898-ASM May 2017

- 1. Remove the MAGicSnap Cable Tray from its packaging.
- Position the flanges of the MAGicSnap Cable Tray on the back side of the table between the work surface and the frame of the table.

(Avoid the work surface mounting screws by positioning the flanges around the screws.)

3. Move the MAGicSnap Cable Tray towards the frame until the magnets engage.

\*Take care to keep fingers from being pinched between the table frame and the MAGicSnap Cable Tray.