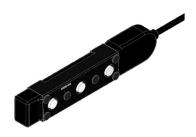

## MAGicSnap Powerbar **Installation Instructions**

Part #: 15898

1. Snap the MAGicSnap Powerbar to the desired location on your table. You may attach it to any metal surface such as the frame of your table or the MAGicSnap Cable tray accessory if purchased. Avoid attaching to the top two telescoping sections of the legs as it will interfere with operation.