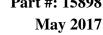

## MAGicSnap Powerbar **Installation Instructions**

Part #: 15898

1. Snap the MAGicSnap Powerbar to the desired location on your table. You may attach it to any metal surface such as the frame of your table or the MAGicSnap Cable tray accessory if purchased. Avoid attaching to the top two telescoping sections of the legs as it will interfere with operation.

- Plug the MAGicSnap Powerbar into a power outlet.
- Press the power switch towards the reset postion to energize the powerbar. **NOTE: THE SWITCH DOES NOT ILLUMINATE**.
- Consider managing your cables. MojoDesk accessories such as the MAGicSnap Energy Chain or Economy Cable Sleeve Kit are useful solutions to help a more organized desk.
- Plug in your electronics and enjoy!