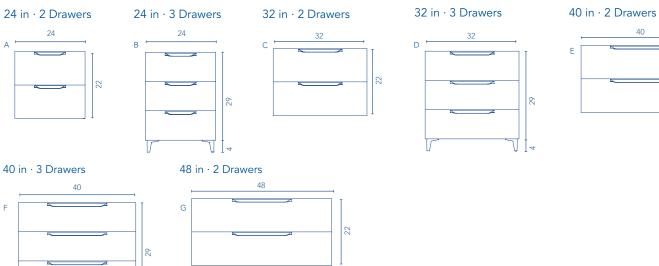

# TOPS





| Tops             | Thickness 1 |
|------------------|-------------|
|                  |             |
|                  |             |
| 24               |             |
| 32               |             |
| 40               |             |
| 48               |             |
| 56               |             |
| 64               |             |
| 72               |             |
| 80               |             |
| 88               |             |
| 100              |             |
| Mineral Cover to | <u></u>     |

Mineral Cover top Depth 18

SKY MINERAL COVER





## **URBAN**

#### Depth 18

#### TECHNICAL FEATURES

#### SETS & COMBINATIONS



### TECHNICAL INFORMATION

1 | 4

| STRUCTURE:            | Foil wrapped 5/8 in. board                                                                                                                                                                                                                                                                             |
|-----------------------|--------------------------------------------------------------------------------------------------------------------------------------------------------------------------------------------------------------------------------------------------------------------------------------------------------|
| FRONT:                | Foil wrapped MDF 3/4 in. board