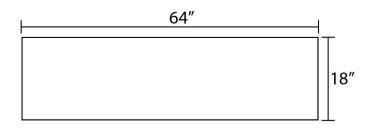

# TOPS





| Tops             | Thickness 1 |
|------------------|-------------|
|                  |             |
|                  |             |
| 24               |             |
| 32               |             |
| 40               |             |
| 48               |             |
| 56               |             |
| 64               |             |
| 72               |             |
| 80               |             |
| 88               |             |
| 100              |             |
| Mineral Cover to | <u></u>     |

Mineral Cover top Depth 18

SKY MINERAL COVER





## **URBAN**

#### Depth 18

#### TECHNICAL FEATURES

#### SETS & COMBINATIONS



### TECHNICAL INFORMATION

1 | 4

| STRUCTURE:            | Foil wrapped 5/8 in. board