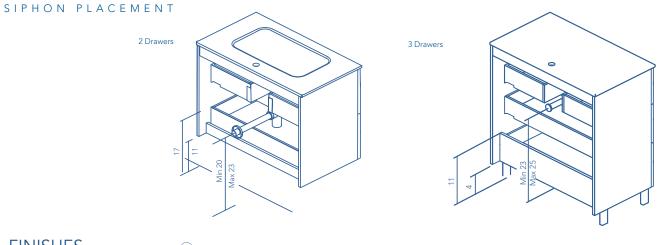

### TECHNICAL INFORMATION

1 | 4

| STRUCTURE:            | Foil wrapped 5/8 in. board                                                                                                                                                                                                                                                                             |
|-----------------------|--------------------------------------------------------------------------------------------------------------------------------------------------------------------------------------------------------------------------------------------------------------------------------------------------------|
| FRONT:                | Foil wrapped MDF 3/4 in. board                                                                                                                                                                                                                                                                         |
| HANDLE:               | Patented covered handle                                                                                                                                                                                                                                                                                |
| DRAWER:               | Drawers made in grey textile polylaminate coated board with hidden full extraction runners with soft close system. Includes organizer for small items in upper drawer. Lower drawer useful space (widexheightxdepth): 20x4x13 in. (unit 24 in.), 28x4x13 in. (unit 32 in.), 36x4x13 in. (unit 40 in.). |
| WALL HANGING BRACKET: | Hidden hanging brackets with direct assembling system, great resistance and depth regulation.                                                                                                                                                                                                          |
| LEGS:                 | Metallic in bright chrome finish with adjustable legs included in the 3 drawers unit.                                                                                                                                                                                                                  |
| PIPE DEPTH:           | Space behind drawer is 3 inches.                                                                                                                                                                                                                                                                       |