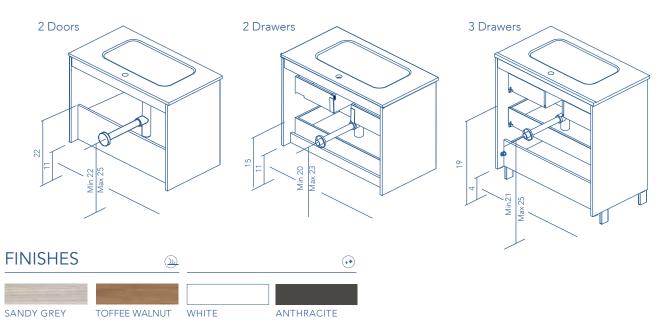

#### **TECHNICAL INFORMATION**

| STRUCTURE:            | High gloss lacquered 5/8 in. board and melamine 5/8 in. board.                                                                                                                                                                                                     |
|-----------------------|--------------------------------------------------------------------------------------------------------------------------------------------------------------------------------------------------------------------------------------------------------------------|
| FRONT:                | High gloss lacquered 5/8 in. board and melamine 5/8 in. board.                                                                                                                                                                                                     |
| HANDLE:               | Integrated in the front of the furniture.                                                                                                                                                                                                                          |
| HINGE:                | 105° opening, Ø 1 in. cap, easy assembly and soft closing system.                                                                                                                                                                                                  |
| DRAWER:               | Drawers made in grey textile polylaminate coated board with high quality hidden parcial extraction runners with soft close system. Lower drawer useful space (widexheightxdepth): 20x4x13 in. (unit 24 in.), 28x4x13 in. (unit 32 in.), 36x4x13 in. (unit 40 in.). |
| WALL HANGING BRACKET: | Hidden hanging brackets with direct assembling system, great resistance and depth regulation.                                                                                                                                                                      |
| LEGS:                 | For set with 3 drawers, ABS in bright chrome finish adjustable legs included in unit.                                                                                                                                                                              |
| PIPE DEPTH:           | Space behind drawer is 3 inches.                                                                                                                                                                                                                                   |