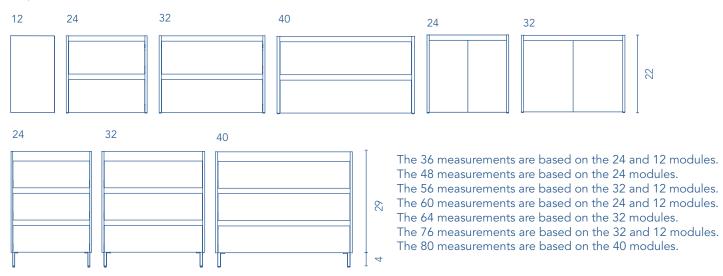

## BARI

#### WASHBASIN

### Sink depth: 5 in / Thinckness 1<sup>1/2</sup>



Gel coat sink

# SANSA

### UNITS

#### Depth 18



#### **TECHNICAL INFORMATION**

| STRUCTURE:            | High gloss lacquered 5/8 in. board and melamine 5/8 in. board.                                                                                                                                                                                                     |
|-----------------------|--------------------------------------------------------------------------------------------------------------------------------------------------------------------------------------------------------------------------------------------------------------------|
| FRONT:                | High gloss lacquered 5/8 in. board and melamine 5/8 in. board.