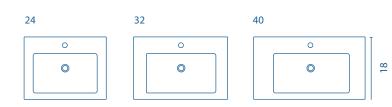

## BARI

#### WASHBASIN

### Sink depth: 5 in / Thinckness 1<sup>1/2</sup>



Gel coat sink

# SANSA

### UNITS

#### Depth 18



#### **TECHNICAL INFORMATION**

| STRUCTURE:            | High gloss lacquered 5/8 in. board and melamine 5/8 in. board.                                                                                                                                                                                                     |
|-----------------------|--------------------------------------------------------------------------------------------------------------------------------------------------------------------------------------------------------------------------------------------------------------------|
| FRONT:                | High gloss lacquered 5/8 in. board and melamine 5/8 in. board.