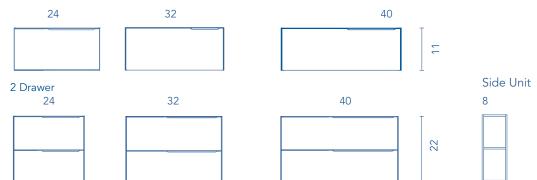

# SLIM

## **WASHBASIN**

## Sink depth: 5 / Thickness: 1



Ceramic washbasin.



Depth 18

#### **UNITS**

1 Drawer



### **TECHNICAL INFORMATION**

STRUCTURE: Foil wrapped 5/8 in. board.

Foil wrapped MDF 5/8 in. board. FRONT:

HANDLE: Matt white finish - handle Matt black finish.

White oak, Grey elm, Sand matt finish - handle Sand finish.

DRAWER: Drawers made in smoky leather interior with high quality with hidden full extraction runners

> with soft close system. Includes organizer for small items in upper drawer. Lower drawer useful space (widexhighxdepth): 20x4x14 (24 in.), 26x4x14 (32 in.), 38x4x14 (40 in).

WALL HANGING BRACKET: Hidden hanging brackets with direct assembling system, great resistance and depth regulation.

PIPE DEPTH: Space behind drawer is 3 inches.

### SIPHON PLACEMENT



#### **FINISHES**



#### SIDE UNIT