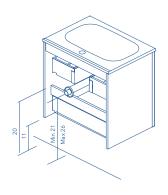

### SIPHON PLACEMENT

WALL HANGING BRACKET: Hidden hanging brackets with direct assembling system, great resistance and depth regulation.

PIPE DEPTH: Space behind drawer is 3 inches.