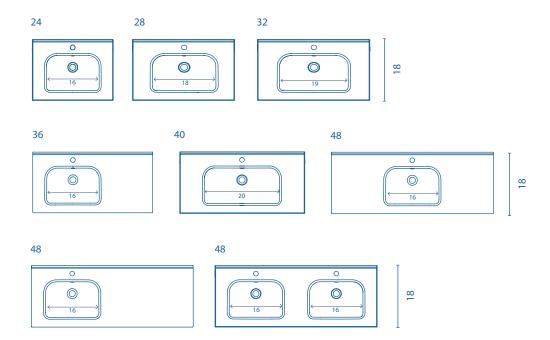

# SLIM

## **WASHBASIN**

## Sink depth: 5 / Thickness: 1



Ceramic washbasin.



Depth 18

#### **UNITS**

1 Drawer



### **TECHNICAL INFORMATION**

STRUCTURE: Foil wrapped 5/8 in. board.

Foil wrapped MDF 5/8 in. board. FRONT:

HANDLE: Matt white finish - handle Matt black finish.

White oak, Grey elm, Sand matt finish - handle Sand finish.

DRAWER: Drawers made in smoky leather interior with high quality with hidden full extraction runners

> with soft close system. Includes organizer for small items in upper drawer. Lower drawer useful space (widexhighxdepth): 20x4x14 (24 in.), 26x4x14 (32 in.), 38x4x14 (40 in).

WALL HANGING BRACKET: Hidden hanging brackets with direct assembling system, great resistance and depth regulation.

PIPE DEPTH: Space behind drawer is 3 inches.

### SIPHON PLACEMENT



#### **FINISHES**



#### SIDE UNIT