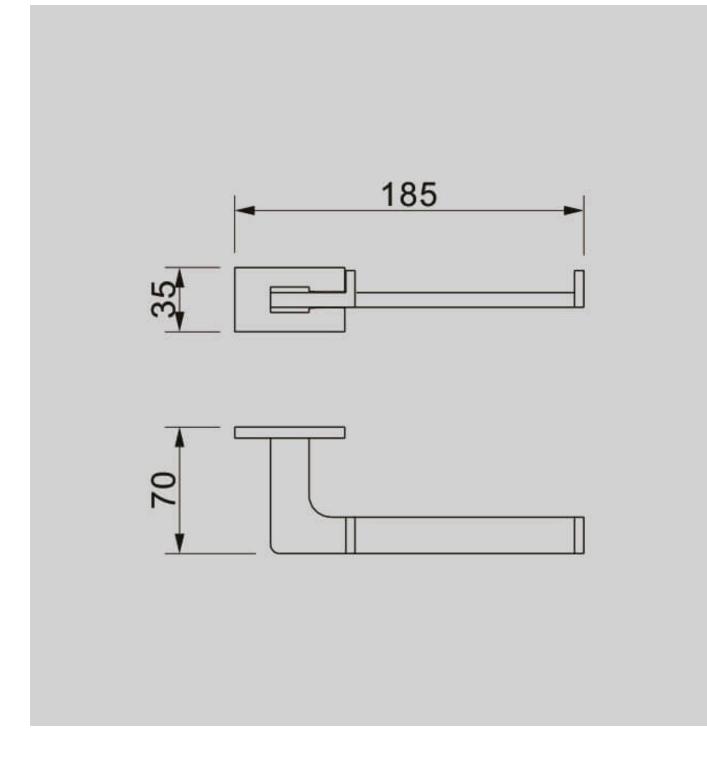

#### **Dimensions**

• W: 7.25" \* H: 1.5" \* D: 2.75"

**Codes/Standards** DUK.TPH.LUK.04.00.BR.PCH

#### **Technical Information** All product dimensions are nominal.

**Notes** Install the product according to the installation guide.

2700 SW 3rd Ave Suite 1B, Miami, FL 33129 Tbboutique reserves the right to make revisions without notice to product specifications. For the most current Specification Sheet, go to <u>ww.tbboutique.com</u>. 20-11-2021 10:53 - US/CO