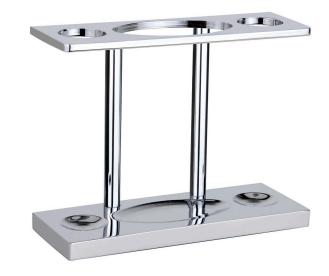

# Description

This square free standing toothbrush holder with modern look may be just the right accent for your contemporary décor. Made in brass, it will resist corrosion, work hard, look great and last for years. From our own design Luk 2 collection. Designed to place two toothbrushes and a tube of toothpaste. Manufactured in products of excellent quality for a long duration.

#### **Dimensions**

• W: 5" \* H: 4 \* D: 4"