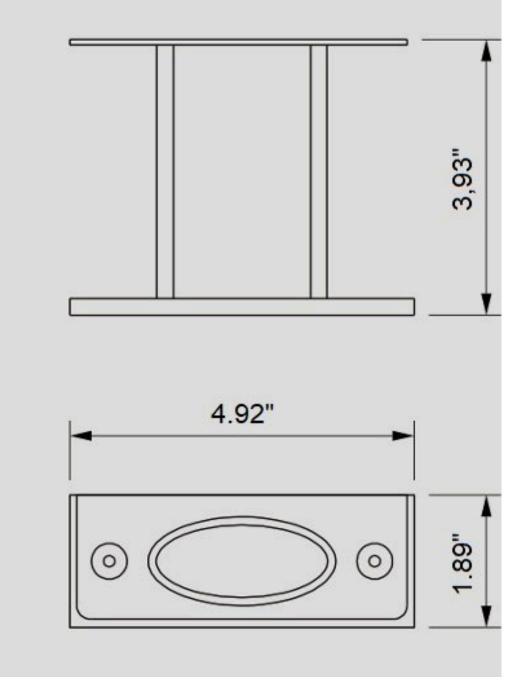

## **Features**

- Suggested room fit: Bathrooms
- Finish/Color: Brushed Nickel

### Material

- Premium material construction with metal handle ensures reliability and durability.
- BATHONOMY finishes resist corrosion and tarnishing.
- Brass

#### **Dimensions**

• W: 5" \* H: 4 \* D: 4"

# - Free Standing - 5"



## **Codes/Standards**

DUK.TBH.LUK.05.00.BR.PCH

#### **BATHONOMY Toothbrush Holder** Lifetime Limited Warranty

See website for detailed warranty information.

## **Available Colors/Finishes**

Color tiles intended for reference only.

# **Color Code Description**

| BNI | Brushed Nickel  |
|-----|-----------------|
| MBL | Matt Black      |
| PCH | Polished Chrome |
| SBR | Satin Brass     |

# Þ bathonomy**ToothbrushHolder** Luk 2 Toothbrush Holder

# - Free Standing - 5"



### **Technical Information**

All product dimensions are nominal. Shower head included: No Shower arm: No

Notes Install the product according to the installation guide.

2700 SW 3rd Ave Suite 1B, Miami, FL 33129 Tbboutique reserves the right to make revisions without notice to product specifications. For the most current Specification Sheet, go to ww.tbboutique.com. 20-11-2021 10:53 - US/CO