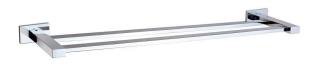

# Luk 2 Double Towel Bar - Wall Mount - 24"

## Description

This square wall mounted towel bar with modern look may be just the right accent for your contemporary décor. Made in brass, it will resist corrosion, work hard, look great and last for years. From our own design Luk 2 collection.

## **Features**

- Suggested room fit: Bathrooms
- Finish/Color: Polished Chrome