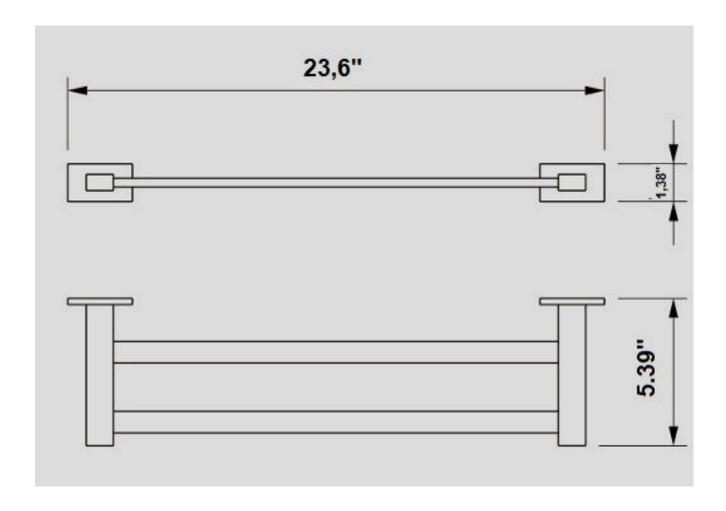

drywall.

## **Features**

- Suggested room fit: Bathrooms
- Finish/Color: Polished Chrome

#### Material

- Premium material construction with metal handle ensures reliability and durability.
- BATHONOMY finishes resist corrosion and tarnishing.
- Brass

#### **Dimensions**

• W: 23.6" \* H: 1.38" \* D: 2.76"

## Weight

• 1.5 lb



## Codes/Standards

DUK.TBA.LUK.24.01.BR.PCH

## **BATHONOMY Towel Bar Lifetime Limited Warranty**

See website for detailed warranty information.

## **Available Colors/Finishes**

Color tiles intended for reference only.

## **Color Code Description**

| BNI | <b>Brushed Nickel</b> |
|-----|-----------------------|
| MBL | Matt Black            |
| PCH | Polished Chrome       |
| SBR | Satin Brass           |



# Luk 2 Double Towel Bar - Wall Mount - 24"



### **Technical Information**

All product dimensions are nominal.

Shower head included:

No

Shower arm:

No

### **Notes**

Install the product according to the installation guide.