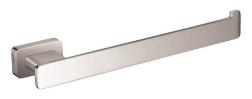

### Description

This square wall mounted towel ring with a modern look may be just the right accent for your contemporary décor. Made in brass and finished in polished chrome, it will resist corrosion, work hard, look great and last for years. From our own design Magna collection. Recommended for installation in solid walls like as tile, ceramic, concrete, etc.

#### Features

- Suggested room fit: Bathrooms.
- Finish/Color: Polished Chrome

#### **Dimensions**

• W: 9" \* H: 1" \* D: 2"