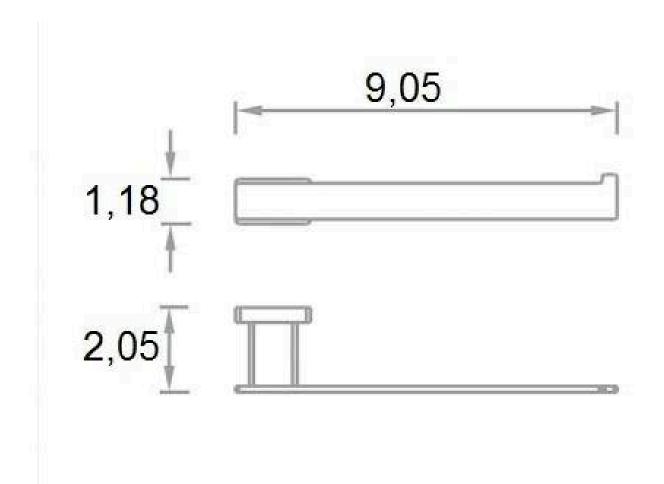

#### **Dimensions**

• W: 9" \* H: 1" \* D: 2"

## Technical Information

All product dimensions are nominal. Shower head included: No Shower arm: No **Notes** Install the product according to the installation guide.